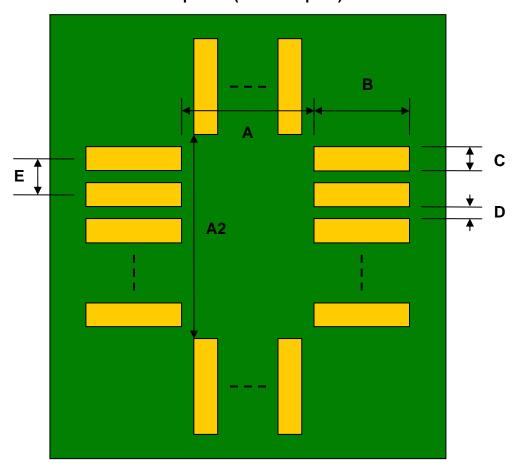

# TQFP-52/LQFP-52/MQFP-52 to DIP-52 SMT Adapter (0.65 mm pitch, 10 x 10 mm body)

| DIMENSIONS |      |       |      |        |       |      |
|------------|------|-------|------|--------|-------|------|
| REF.       | mm   |       |      | inches |       |      |
|            | MIN. | TYP.  | MAX. | MIN.   | TYP.  | MAX. |
| Α          |      | 10.00 |      |        |       |      |
| A2         |      | 10.00 |      |        |       |      |
| В          |      | 2.00  |      |        |       |      |
| С          |      | 0.44  |      |        |       |      |
| D          |      | 0.21  |      |        |       |      |
| Е          |      | 0.65  |      |        |       |      |
| F          |      |       |      |        | 0.600 |      |
| G          |      |       |      |        | 0.100 |      |
| Н          |      |       |      |        | 0.025 |      |

#### **Top View (SMT Footprint)**

(Representative drawing only - not to scale)