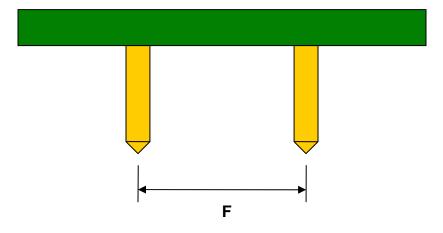

# TQFP-52/LQFP-52/MQFP-52 to DIP-52 SMT Adapter (0.65 mm pitch, 10 x 10 mm body)

| DIMENSIONS |      |       |      |        |       |      |
|------------|------|-------|------|--------|-------|------|
| REF.       | mm   |       |      | inches |       |      |
|            | MIN. | TYP.  | MAX. | MIN.   | TYP.  | MAX. |
| Α          |      | 10.00 |      |        |       |      |
| A2         |      | 10.00 |      |        |       |      |
| В          |      | 2.00  |      |        |       |      |
| С          |      | 0.44  |      |        |       |      |
| D          |      | 0.21  |      |        |       |      |
| Е          |      | 0.65  |      |        |       |      |
| F          |      |       |      |        | 0.600 |      |
| G          |      |       |      |        | 0.100 |      |
| Н          |      |       |      |        | 0.025 |      |

### **Side View (DIP Pins)**

(Representative drawing only - not to scale)