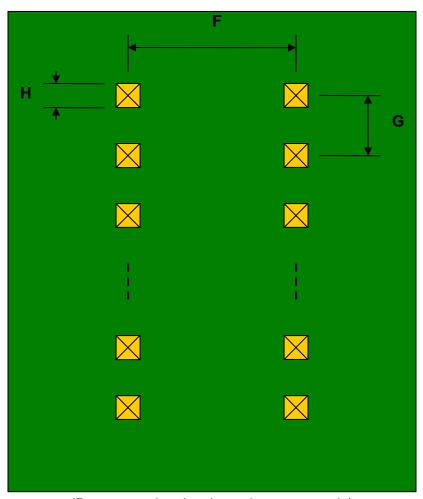

# TQFP-52/LQFP-52/MQFP-52 to DIP-52 SMT Adapter (0.65 mm pitch, 10 x 10 mm body)

| DIMENSIONS |      |       |      |        |       |      |
|------------|------|-------|------|--------|-------|------|
| REF.       | mm   |       |      | inches |       |      |
|            | MIN. | TYP.  | MAX. | MIN.   | TYP.  | MAX. |
| Α          |      | 10.00 |      |        |       |      |
| A2         |      | 10.00 |      |        |       |      |
| В          |      | 2.00  |      |        |       |      |
| С          |      | 0.44  |      |        |       |      |
| D          |      | 0.21  |      |        |       |      |
| Е          |      | 0.65  |      |        |       |      |
| F          |      |       |      |        | 0.600 |      |
| G          |      |       |      |        | 0.100 |      |
| Н          |      |       |      |        | 0.025 |      |

#### **Bottom View (DIP Pins)**

(Representative drawing only - not to scale)