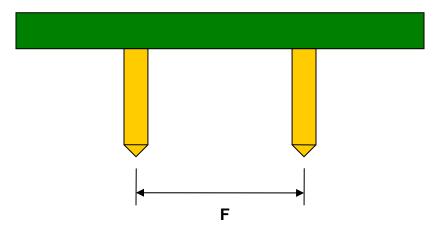

## BGA-24 to DIP-24 SMT Adapter (1.0 mm pitch, 8 x 6 mm body)

| DIMENSIONS |      |      |      |        |       |      |
|------------|------|------|------|--------|-------|------|
| REF.       | mm   |      |      | inches |       |      |
|            | MIN. | TYP. | MAX. | MIN.   | TYP.  | MAX. |
| С          |      | 0.40 |      |        |       |      |
| D          |      | 0.60 |      |        |       |      |
| Е          |      | 1.00 |      |        |       |      |
| E2         |      | 1.00 |      |        |       |      |
| F          |      |      |      |        | 0.300 |      |
| G          |      |      |      |        | 0.100 |      |
| Н          |      |      |      |        | 0.025 |      |

## Side View (DIP Pins)

(Representative drawing only - not to scale)