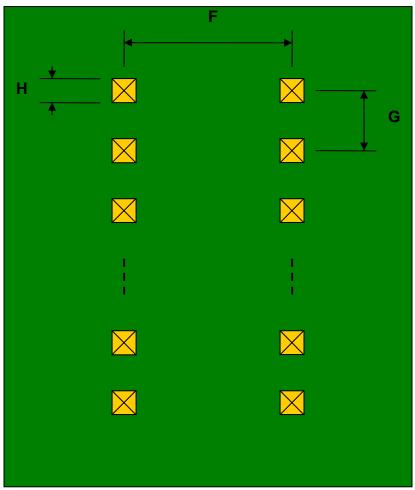

## BGA-24 to DIP-24 SMT Adapter (1.0 mm pitch, 8 x 6 mm body)

| DIMENSIONS |      |      |      |        |       |      |
|------------|------|------|------|--------|-------|------|
| REF.       | mm   |      |      | inches |       |      |
|            | MIN. | TYP. | MAX. | MIN.   | TYP.  | MAX. |
| С          |      | 0.40 |      |        |       |      |
| D          |      | 0.60 |      |        |       |      |
| Е          |      | 1.00 |      |        |       |      |
| E2         |      | 1.00 |      |        |       |      |
| F          |      |      |      |        | 0.300 |      |
| G          |      |      |      |        | 0.100 |      |
| Н          |      |      |      |        | 0.025 |      |

## **Bottom View (DIP Pins)**

(Representative drawing only - not to scale)