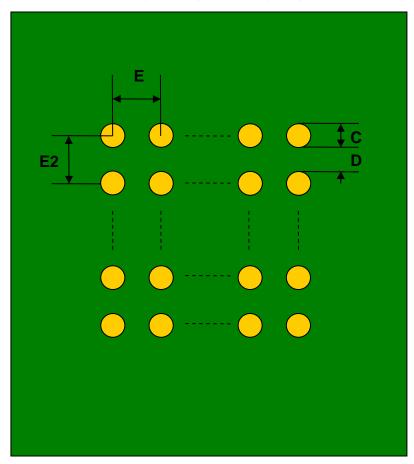

## BGA-24 to DIP-24 SMT Adapter (1.0 mm pitch, 8 x 6 mm body)

| DIMENSIONS |      |      |      |        |       |      |
|------------|------|------|------|--------|-------|------|
| REF.       | mm   |      |      | inches |       |      |
|            | MIN. | TYP. | MAX. | MIN.   | TYP.  | MAX. |
| С          |      | 0.40 |      |        |       |      |
| D          |      | 0.60 |      |        |       |      |
| Е          |      | 1.00 |      |        |       |      |
| E2         |      | 1.00 |      |        |       |      |
| F          |      |      |      |        | 0.300 |      |
| G          |      |      |      |        | 0.100 |      |
| Н          |      |      |      |        | 0.025 |      |

**Top View (SMT Footprint)** 

(Representative drawing only - not to scale)