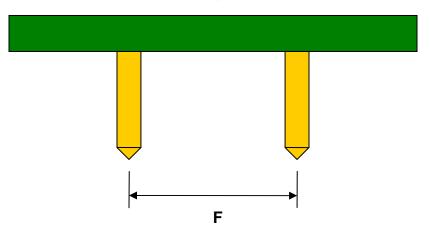

## MSOP-12 to DIP-12 SMT Adapter (0.65 mm pitch, 4 x 3 mm body)

| DIMENSIONS |      |      |      |        |       |      |
|------------|------|------|------|--------|-------|------|
| REF.       | mm   |      |      | inches |       |      |
|            | MIN. | TYP. | MAX. | MIN.   | TYP.  | MAX. |
| Α          |      | 3.30 |      |        |       |      |
| В          |      | 1.15 |      |        |       |      |
| С          |      | 0.42 |      |        |       |      |
| D          |      | 0.23 |      |        |       |      |
| E          |      | 0.65 |      |        |       |      |
| F          |      |      |      |        | 0.600 |      |
| G          |      |      |      |        | 0.100 |      |
| Н          |      |      |      |        | 0.025 |      |

Bottom View (DIP Pins)

(Representative drawing only - not to scale)

Side View (DIP Pins)

(Representative drawing only - not to scale)