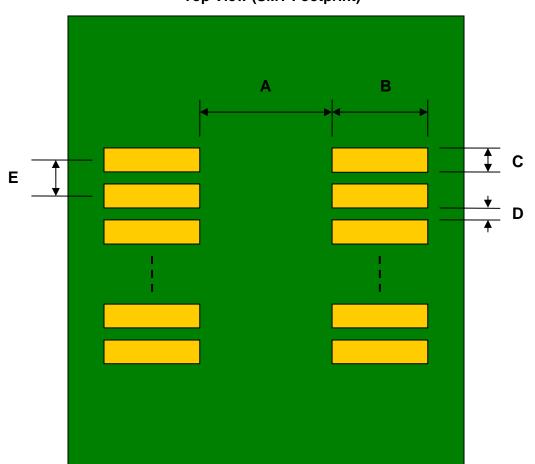

## MSOP-12 to DIP-12 SMT Adapter (0.65 mm pitch, 4 x 3 mm body)

| DIMENSIONS |      |      |      |        |       |      |
|------------|------|------|------|--------|-------|------|
| REF.       | mm   |      |      | inches |       |      |
|            | MIN. | TYP. | MAX. | MIN.   | TYP.  | MAX. |
| Α          |      | 3.30 |      |        |       |      |
| В          |      | 1.15 |      |        |       |      |
| С          |      | 0.42 |      |        |       |      |
| D          |      | 0.23 |      |        |       |      |
| E          |      | 0.65 |      |        |       |      |
| F          |      |      |      |        | 0.600 |      |
| G          |      |      |      |        | 0.100 |      |
| Н          |      |      |      |        | 0.025 |      |