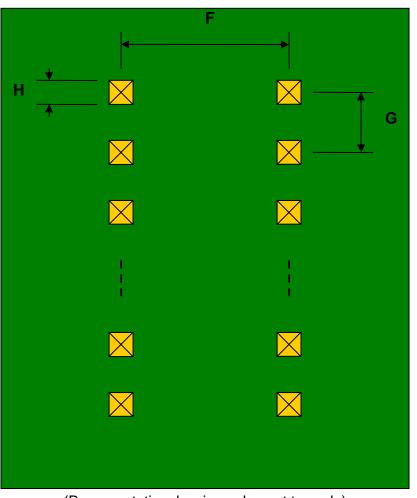

## MSOP-12 to DIP-12 SMT Adapter (0.65 mm pitch, 4 x 3 mm body)

| DIMENSIONS |      |      |      |        |       |      |
|------------|------|------|------|--------|-------|------|
| REF.       | mm   |      |      | inches |       |      |
|            | MIN. | TYP. | MAX. | MIN.   | TYP.  | MAX. |
| Α          |      | 3.30 |      |        |       |      |
| В          |      | 1.15 |      |        |       |      |
| С          |      | 0.42 |      |        |       |      |
| D          |      | 0.23 |      |        |       |      |
| E          |      | 0.65 |      |        |       |      |
| F          |      |      |      |        | 0.600 |      |
| G          |      |      |      |        | 0.100 |      |
| Н          |      |      |      |        | 0.025 |      |