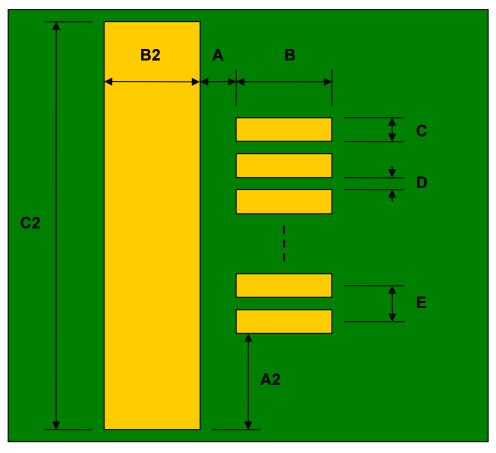

## FPC/FFC SMT Connector (0.50 mm pitch, 40 pins or less) Dual Pass-Through Adapter

| DIMENSIONS |      |       |      |        |      |      |
|------------|------|-------|------|--------|------|------|
| REF.       | mm   |       |      | inches |      |      |
|            | MIN. | TYP.  | MAX. | MIN.   | TYP. | MAX. |
| А          |      | 1.00  |      |        |      |      |
| A2         |      | 4.00  |      |        |      |      |
| В          |      | 2.50  |      |        |      |      |
| С          |      | 0.30  |      |        |      |      |
| B2         |      | 4.00  |      |        |      |      |
| C2         |      | 27.80 |      |        |      |      |
| D          |      | 0.20  |      |        |      |      |
| E          |      | 0.50  |      |        |      |      |

Top View (SMT Footprints, Both Footprints Are the Same)

(Representative drawing only - not to scale)