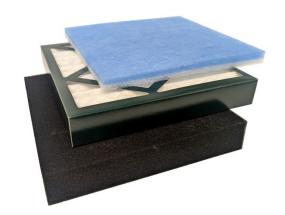

#### **Specifications**

Includes:

- Pre-Filter
- HEPA Filter
- Carbon Filter

#### **Parts Included**

Pre-Filter HEPA Filter Carbon Filter

#### **Orderable Part Numbers**

| Part Number | Description                                                                   |
|-------------|-------------------------------------------------------------------------------|
| CQ-FE-2     | High Flow Fume Extractor, 3 Filter Stages, Low Noise (<55dB), 2 Suction Hoses |
| CQ-FE-2-P3  | Pre-Filters (3 Pack) for High Flow Fume Extractor                             |
| CQ-FE-2-PHC | Replacement Filter Set (3 Filter Stages) for High Flow Fume Extractor         |