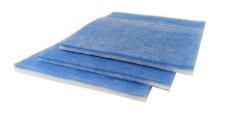

iption**

3 Filter Stage Replacement Filter Set for High Flow Fume Extractor (CQ-FE-2)

#### **Specifications**

Includes:

- Pre-Filter
- HEPA Filter
- Carbon Filter

#### **Parts Included**

Pre-Filter HEPA Filter Carbon Filter



#### **Orderable Part Numbers**

| Part Number | Description                                                                   |
|-------------|-------------------------------------------------------------------------------|
| CQ-FE-2     | High Flow Fume Extractor, 3 Filter Stages, Low Noise (<55dB), 2 Suction Hoses |
| CQ-FE-2-P3  | Pre-Filters (3 Pack) for High Flow Fume Extractor                             |
| CQ-FE-2-PHC | Replacement Filter Set (3 Filter Stages) for High Flow Fume Extractor         |

### **Product Images of Orderable Part Numbers:**





CQ-FE-2-P3



# **Mouser Electronics**

**Authorized Distributor** 

Click to View Pricing, Inventory, Delivery & Lifecycle Information:

Chip Quik:

CQ-FE-2-PHC