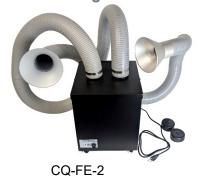

#### **Orderable Part Numbers**

| Part Number | Description                                                                   |
|-------------|-------------------------------------------------------------------------------|
| CQ-FE-2     | High Flow Fume Extractor, 3 Filter Stages, Low Noise (<55dB), 2 Suction Hoses |
| CQ-FE-2-P3  | Pre-Filters (3 Pack) for High Flow Fume Extractor                             |
| CQ-FE-2-PHC | Replacement Filter Set (3 Filter Stages) for High Flow Fume Extractor         |