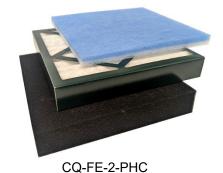

#### **Orderable Part Numbers**

| Part Number | Description                                                                   |
|-------------|-------------------------------------------------------------------------------|
| CQ-FE-2     | High Flow Fume Extractor, 3 Filter Stages, Low Noise (<55dB), 2 Suction Hoses |
| CQ-FE-2-P3  | Pre-Filters (3 Pack) for High Flow Fume Extractor                             |
| CQ-FE-2-PHC | Replacement Filter Set (3 Filter Stages) for High Flow Fume Extractor         |

# **Mouser Electronics**

**Authorized Distributor** 

Click to View Pricing, Inventory, Delivery & Lifecycle Information:

Chip Quik:

CQ-FE-2-PHC