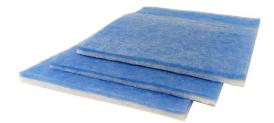

## Pre-Filters (3 Pack) for High Flow Fume Extractor

**Description** 3 Pre-Filters for High Flow Fume Extractor (CQ-FE-2)

**Specifications** Includes: - Pre-Filter x3

Parts Included Pre-Filter x3

**Orderable Part Numbers** 

| Part Number | Description                                                                      |
|-------------|----------------------------------------------------------------------------------|
| CQ-FE-2     | High Flow Fume Extractor, 3 Filter Stages, Low Noise<br>(<55dB), 2 Suction Hoses |
| CQ-FE-2-P3  | Pre-Filters (3 Pack) for High Flow Fume Extractor                                |
| CQ-FE-2-PHC | Replacement Filter Set (3 Filter Stages) for High Flow<br>Fume Extractor         |

**Product Images of Orderable Part Numbers:** 

CQ-FE-2

CQ-FE-2-P3

CQ-FE-2-PHC