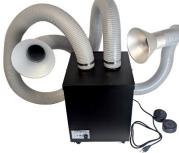

| Part Number | Description                                                                      |
|-------------|----------------------------------------------------------------------------------|
| CQ-FE-2     | High Flow Fume Extractor, 3 Filter Stages, Low Noise<br>(<55dB), 2 Suction Hoses |
| CQ-FE-2-P3  | Pre-Filters (3 Pack) for High Flow Fume Extractor                                |
| CQ-FE-2-PHC | Replacement Filter Set (3 Filter Stages) for High Flow<br>Fume Extractor         |

**Product Images of Orderable Part Numbers:** 

CQ-FE-2

CQ-FE-2-P3

CQ-FE-2-PHC