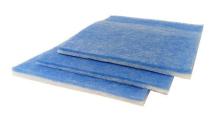

## Pre-Filters (3 Pack) for High Flow Fume Extractor

**Description** 3 Pre-Filters for High Flow Fume Extractor (CQ-FE-2)

**Specifications** Includes: - Pre-Filter x3

Parts Included Pre-Filter x3

**Orderable Part Numbers** 

| Part Number | Description                                                                      |
|-------------|----------------------------------------------------------------------------------|
| CQ-FE-2     | High Flow Fume Extractor, 3 Filter Stages, Low Noise<br>(<55dB), 2 Suction Hoses |
| CQ-FE-2-P3  | Pre-Filters (3 Pack) for High Flow Fume Extractor                                |
| CQ-FE-2-PHC | Replacement Filter Set (3 Filter Stages) for High Flow<br>Fume Extractor         |

**Product Images of Orderable Part Numbers:** 

CQ-FE-2

CQ-FE-2-P3

CQ-FE-2-PHC