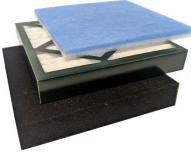

## Pre-Filters (3 Pack) for High Flow Fume Extractor

**Description** 3 Pre-Filters for High Flow Fume Extractor (CQ-FE-2)

**Specifications** Includes: - Pre-Filter x3

Parts Included Pre-Filter x3

**Orderable Part Numbers** 

| Part Number | Description                                                                      |
|-------------|----------------------------------------------------------------------------------|
| CQ-FE-2     | High Flow Fume Extractor, 3 Filter Stages, Low Noise<br>(<55dB), 2 Suction Hoses |
| CQ-FE-2-P3  | Pre-Filters (3 Pack) for High Flow Fume Extractor                                |
| CQ-FE-2-PHC | Replacement Filter Set (3 Filter Stages) for High Flow<br>Fume Extractor         |

**Product Images of Orderable Part Numbers:** 

CQ-FE-2

CQ-FE-2-P3

CQ-FE-2-PHC