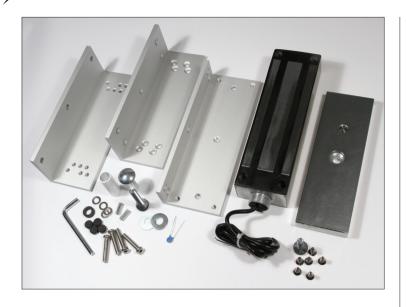

# **Door/Gate Lock**

12V/24V Electro-Magnetic

For use in exposed, outdoor locations, this robust and weather resistant mag-lock is ideal for installation at external doors or perimeter gates.

Unlike conventional locks Storm AXS surface mounted mag-locks require minimal modification of doors or frames and are ideal for all types of doors, including iron doors and gates, glass doors or doors surrounded by glass panels. Installation is quick and easy using basic tools (no carpentry skills required). Doors and frames are not weakened or compromised during installation. The installed lock is discreet but very secure. With up to 1200 pounds holding force; most doors or gates will break before the lock lets go. The lock is supplied complete with fixing brackets, armature plates and comprehensive installation instructions for both inward and outward opening doors or gates.