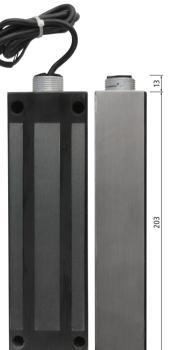

## **DEGL1200**

63 All dimensions in mm

- Rated fro continuous use in exposed outdoor environments
- Dual Voltage 500mA / 12VDC 250mA / 24VDC
- Supplied complete with armature and fixing hardware
- Integral voltage spike suppressor
- 2 Year limited warranty
- · Designed to meet UL/cUL/CE/FCC requirements