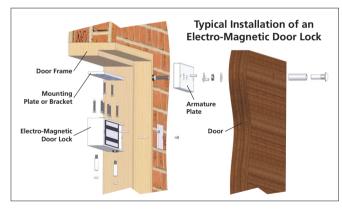

# **Door/Gate Lock**

12V/24V Electro-Magnetic

For use in exposed, outdoor locations, this robust and weather resistant mag-lock is ideal for installation at external doors or perimeter gates.

Unlike conventional locks Storm AXS surface mounted mag-locks require minimal modification of doors or frames and are ideal for all types of doors, including iron doors and gates, glass doors or doors surrounded by glass panels. Installation is quick and easy using basic tools (no carpentry skills required). Doors and frames are not weakened or compromised during installation. The installed lock is discreet but very secure. With up to 1200 pounds holding force; most doors or gates will break before the lock lets go. The lock is supplied complete with fixing brackets, armature plates and comprehensive installation instructions for both inward and outward opening doors or gates.