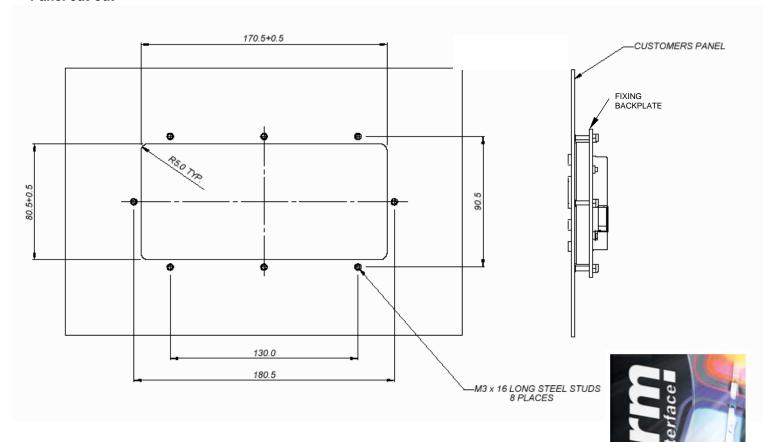

#### **INSTALLATION**

Required parts:

- Keyboard
- Underpanel Fix Kit
- 2mm panel with studs

Connect the cable to the encoder, and then make the connection to ground securing the eyelet to the stud provided

Offer the keyboard up to the rear of the panel.

Thread the cable through the centre of the fixing backplate.

Locate the retaining plate over the studs.

Fit M3 nuts over the studs and tighten down.

Note the part number, serial number, and firmware for your records.

#### **Dimensions**

Overall sizes See following page

Panel cut-out DXF Download .dxf and .stp files from Surface model STEP www.storm-interface.com

www.storm-interface.com

#### Panel cut-out

www.storm-interface.com