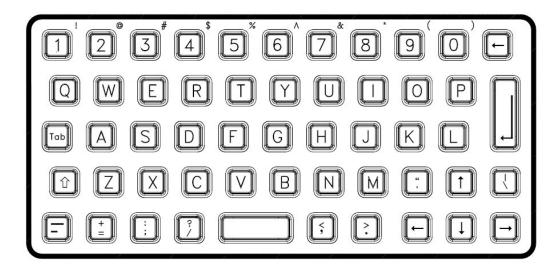

# 1200 Series Sub-Miniature Keyboard

The Storm 1200 Series Keyboard has been developed for use in kiosk applications, this range of small but highly responsive keyboard is suitable for use in exposed or hostile environments. Its robust construction is highly resistant to hard use, abuse and vandalism. It features a brushed stainless-steel surface, is sealed against water and dust to ensure responsive and reliable data entry in the most demanding situations. The keyboard's front panel and keytop characters can be customised to complement the colour scheme, design and function of the host kiosk. The unit is fitted with a USB encoder & 2.5m cable.

## **Part Numbers**

1200 VR Subminiature USB Keyboard UK Format 1200-35201 1200 VR Subminiature USB Keyboard US Format 1200-35202

Other languages available, visit www.storm-interface.com