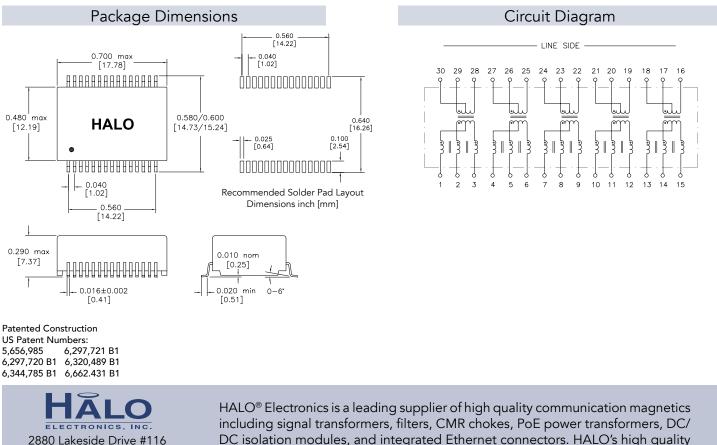

## 10G - 5 Channel Transformer

SMD 5 Channel 10GBASE-T 30-Pin Single Port Isolation Modules

|                  | Temp.      | Crosst     | alk (min)    | Return Loss (min) |        |        |        |        | DCR          |
|------------------|------------|------------|--------------|-------------------|--------|--------|--------|--------|--------------|
| Part Number      | Range      | 1 - 100MHz | 100 - 500MHz | 1-40MHz           | 100MHz | 200MHz | 400MHz | 500MHz | (max)        |
| TG10G-S105NJ30LF | 0 to +85°C | -40dB      | -30dB        | -18dB             | -13dB  | -10dB  | -7dB   | -6dB   | 0.5 <b>Ω</b> |