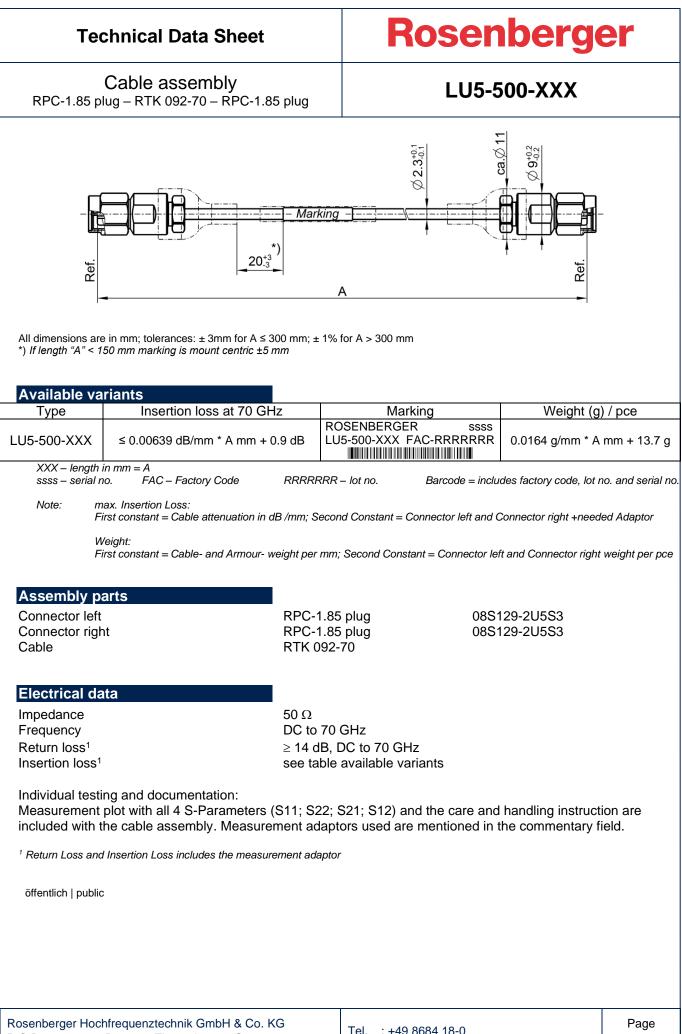

# Rosenberger

Cable assembly RPC-1.85 plug – RTK 092-70 – RPC-1.85 plug

## LU5-500-XXX