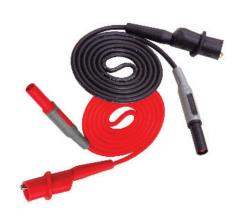

#### **Overview**

The GSA-3745 silicone test leads come as a black and red pair with a safety sheathed banana plug on one end and a partially insulated alligator clip on the other.

| GSA-3745                   |          |
|----------------------------|----------|
| Mechanical Characteristics |          |
| Wire Size                  | 18 AWG   |
| Wire Insulator             | Silicone |
| Length                     | 100 cm   |
| Safety Specifications      |          |
| IEC 61010-031              |          |