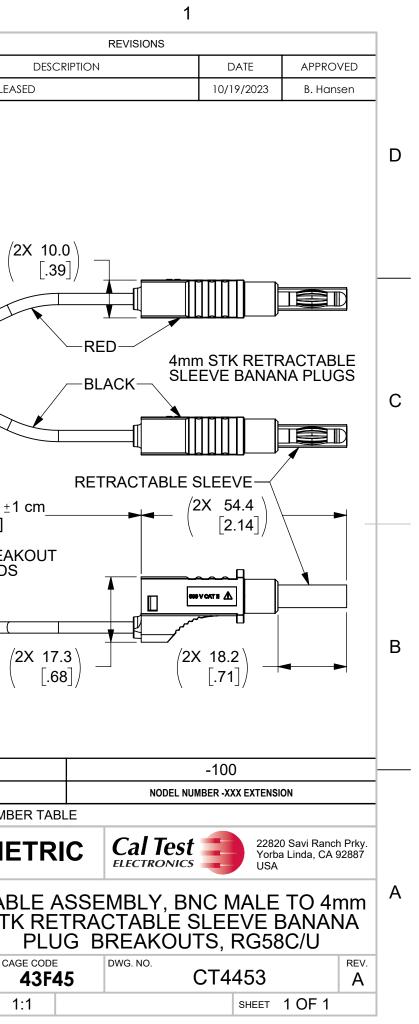

|   | ·                                                                                                                                                                                                                                                                                                                        | Ŭ                                                                        |                                                                                                                                                                                         | -                      |                                                      |
|---|--------------------------------------------------------------------------------------------------------------------------------------------------------------------------------------------------------------------------------------------------------------------------------------------------------------------------|--------------------------------------------------------------------------|-----------------------------------------------------------------------------------------------------------------------------------------------------------------------------------------|------------------------|------------------------------------------------------|
|   | THIS IS ISSUED IN STRICT CONFIDENCE<br>THAT IT IS NOT USED AS A BASIS FOR<br>MANUFACTURE OR SALE AND THAT IT IS<br>NOT COPIED, REPRINTED OR<br>DISCLOSED TO A THIRD PARTY EITHER<br>WHOLLY OR IN PART WITHOUT THE<br>PRIOR WRITTEN CONSENT OF CAL TEST<br>ELECTRONICS, INC.                                              |                                                                          |                                                                                                                                                                                         |                        | REV.<br>A CLASS A RELEASE                            |
| D | <ul> <li>NOTES:</li> <li>1. ALL SPECIFICATIONS SUBJECT TO CHANGE<br/>WITHOUT NOTICE.</li> <li>2. MATERIAL: <ul> <li>BNC MALE CONNECTOR -</li> </ul> </li> </ul>                                                                                                                                                          | BNC SHIELD BANAI<br>CENTER CONDUCTOR<br>SHELL<br>COAX CABLE<br>SCHEMATIC |                                                                                                                                                                                         |                        |                                                      |
|   | <ul> <li>BODY &amp; COULPING NUT: BRASS, NICKEL PLATED.</li> <li>DIELECTIC: PTFE</li> <li>CENTER CONTACT: BRASS, GOLD PLATED.</li> <li>MOLDED BOOT: PVC, BLACK.</li> <li>RG58C/U COAX CABLE -</li> <li>JACKET: PVC, BLACK; Ø4.95 O.D.</li> <li>DIELECTIC: PE</li> <li>CENTER CONDUCTOR: 22 AWG (19X34) TINNED</li> </ul> | <u>OOHLMATIO</u>                                                         |                                                                                                                                                                                         |                        | (2)                                                  |
| С | <ul> <li>COPPER, STRANDED.</li> <li>BREAKOUT: PVC, BLACK</li> <li>4mm STACKING RETRACTABLE SLEEVE BANANA<br/>PLUGS -</li> <li>BODY: BRASS, NICKEL PLATED.</li> <li>INSULATOR (BODY): PP, COLOR SAME AS WIRE.<br/>TIP, PP, GREY.</li> <li>CONTACT: BECU, NICKEL PLATED</li> </ul>                                         |                                                                          | 13.4<br>[.53]                                                                                                                                                                           |                        |                                                      |
|   | <ul> <li>3. ELECTRICAL:</li> <li>IMPEDANCE:</li> <li>ASSEMBLY: NON-CONSTANT</li> <li>BNC &amp; RG58C/U: 50Ω</li> <li>VOLTAGE -</li> <li>30 VRMS / 60 VDC (HANDHELD)</li> <li>500 VRMS (HANDS FREE)</li> <li>DO NOT USE ON CIRCUITS SUBJECT TO TRANSIENT OVERVOLTAGES.</li> <li>CURRENT: 3 A MAX.</li> </ul>              | LENGTH (cm)<br>( 71.3<br>[2.81] ) (                                      | [.35] )                                                                                                                                                                                 |                        | 2X 12 cm ±1<br>[4.7]<br>MOLDED BREAK<br>3mm OD LEADS |
| В |                                                                                                                                                                                                                                                                                                                          | (Ø 13.8)<br>[.54])<br>BNC MALE WITH                                      | RG58C/U                                                                                                                                                                                 |                        | ((2                                                  |
|   | UKCA COMPLIANT.                                                                                                                                                                                                                                                                                                          | MOLDED BOOT                                                              | CT4453-100<br>MODEL NUMBER                                                                                                                                                              |                        | 0 ±1.5<br>TOLERENCE (cm)<br>MODEL NUMBE              |
| A |                                                                                                                                                                                                                                                                                                                          |                                                                          | UNLESS OTHERWISE<br>SPECIFIED DIMENSIONS<br>ARE IN MILLIMETERS<br>TOLERANCES ARE:<br>XX = ±0.5 XX* = ±0.5*<br>XXX = ±0.25<br>DO NOT SCALE DRAWING<br>MATERIAL<br>SEE NOTES<br>TREATMENT | PROJECT NO.<br>A660(b) |                                                      |
|   |                                                                                                                                                                                                                                                                                                                          |                                                                          | SEE NOTES                                                                                                                                                                               |                        | SCALE                                                |