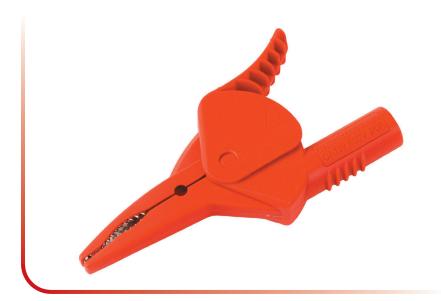

## Large Insulated Alligator Clip With 4mm Sheathed Jack CT4409-#

## Description:

The CT4409 is rated to 1,000 V CAT III / 600 V CAT IV a and 20 A max.

The CT4409 comes with a 4 mm sheathed jack for connections to standard or sheathed banana plugs. The thumb actuator is ergonomically curved and boasts lined ridges for a sure grip. The slim beak jaw allows the clip to reach into those narrow spaces and with an overall jaw opening of 34 mm, this clip accommodates conductors up to 26.5 mm in diameter. Once in place, the spring loaded, three-incisor mouth will hold securely to screw heads or flat headed objects.

The CT4409 is available in black or red. The CT4410 includes both colors.

a. Must be used in conjunction with other similarly rated products.

Mechanical Drawing: Dimensions in mm, not to scale

Specifications and appearance subject to change without notice D440900 110320