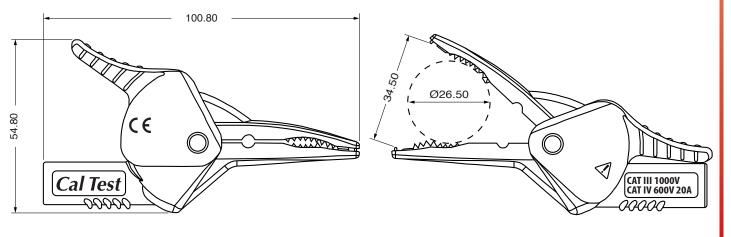

## Description:

The CT4409 is rated to 1,000 V CAT III / 600 V CAT IV a and 20 A max.

The CT4409 comes with a 4 mm sheathed jack for connections to standard or sheathed banana plugs. The thumb actuator is ergonomically curved and boasts lined ridges for a sure grip. The slim beak jaw allows the clip to reach into those narrow spaces and with an overall jaw opening of 34 mm, this clip accommodates conductors up to 26.5 mm in diameter. Once in place, the spring loaded, three-incisor mouth will hold securely to screw heads or flat headed objects.

The CT4409 is available in black or red. The CT4410 includes both colors.

a. Must be used in conjunction with other similarly rated products.

Mechanical Drawing: Dimensions in mm, not to scale

Specifications and appearance subject to change without notice D440900 110320