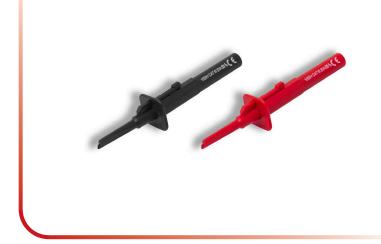

## **Insulated Spring Hook Probe, Pair**

#### Features:

- IEC Rating 1,000V CAT III
- Current Max 20 A
- Length and Width 121.2 x 22.8 mm

Specifications and appearance subject to change without notice D438600 010319

1 - www.caltestelectronics.com

#### CT4386

Insulated Spring Hook Probe, Pair