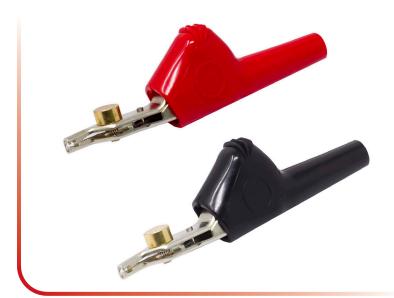

# Large Angle-nose Telecom Clip

#### Features:

- Insulation Material Polyvinyl Chloride (PVC)
- Contact Materials Nickel/silver, Brass, Bronze
- Length and Width 100 x 30.9 mm
- Jaw Opening 25.4 mm

#### CT4381-#

Large Angle-nosed Telecom Clip

• Color - replace '-#' with dash number: •0 Black, •2 Red

#### CT4390

Large Angle-nosed Telecom Clip, Pair B/R