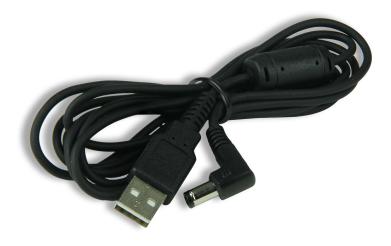

#### **Description**

Optional5 V DC USB Powerlead for Cal Test branddifferential probes.

- USB Power Lead
- 5 V DC, 500 mA
- Output plug: 2.1 mm x 5.5 mm, center pin positive

Technical data subject to change. © Cal Test Electronics 2018.