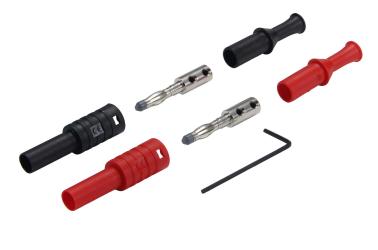

#### **Description**

Pair of (R & B) 4 mm Do-it-Yourself (DIY) sheathed straight banana plugs allow you to build your own test leads and meet the latest safety standards. Solderless set screw wire connection and snap together housing for easy field assembly. \* IEC rating when using equally rated lead wire.

- Convenient black and red packaged pair
- \*IEC Voltage rating 1000 V CAT III
- Three (3) piece assembly
- Includes 1.5mm Allen Wrench w/Plug pair

Technical data subject to change. © Cal Test Electronics 2018.