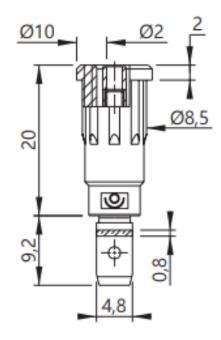

# 2 mm Push-in Safety Plug (Blade)

#### Features:

- IEC Rating 600 V CAT II
- Current Max 10 A
- Contact Material Brass, Ni Plated
- Insulation Material Polypropylene (PP)
- RoHS 2 compliant
- CE compliant