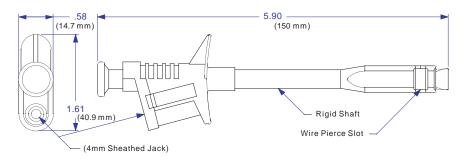

#### **OUTLINE DRAWING:** (NOT TO SCALE)

Specifications and appearance subject to change without notice P304400\_r01

1 - www.caltestelectronics.com : Digital Multimeter Kits & Accessories>Clips>Insulation Piercing Clip

# Insulation Piercing Hook Clip offers users a safe DMM accessory for unique testing:

Cal Test's Insulation Piercing Clip can reach into tight work area with its insulated shaft and piece insulated wires as large as .130" (3.3 mm) or as small as 0.06" (1.5 mm) in diameter with its sharp contact piercing tip. The double insulated clip, rated to 30 V AC / 60 V AC and 6A, operates by depressing the large thumb actuator, slipping the wire into the piercing slot and releasing. A 4mm safety banana jack makes for easy connection to sheathed (shrouded) banana plug leads from a