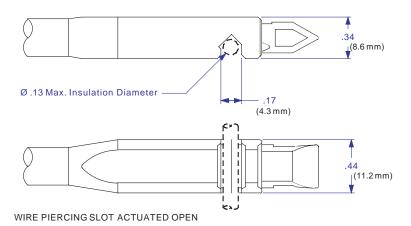

### TIP (PIERCING SLOT) DETAILS: (NOT TO SCALE)

CT3045 (see model numbers above)

Copyright © 2007, Cal Test Electronics, Inc. All rights reserved. Information in this publication supersedes that in all previously published material. Trade names referenced are the service marks, trademarks or registered trademarks of their respective companies.

# Insulation Piercing Hook Clip offers users a safe DMM accessory for unique testing:

Cal Test's Insulation Piercing Clip can reach into tight work area with its insulated shaft and piece insulated wires as large as .130" (3.3 mm) or as small as 0.06" (1.5 mm) in diameter with its sharp contact piercing tip. The double insulated clip, rated to 30 V AC / 60 V AC and 6A, operates by depressing the large thumb actuator, slipping the wire into the piercing slot and releasing. A 4mm safety banana jack makes for easy connection to sheathed (shrouded) banana plug leads from a