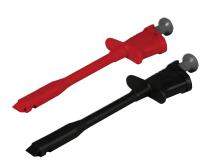

#### CT3045

Insulation Piercing Clip, Pair Black & Red

DMM. The gray colored thumb actuator denoted compliance to RoHS standards. Available individually as CT3044-# in 2 colors or convenient Black & Red pair, model CT3045. Applications include electrical, automotive, industrial, and electronics