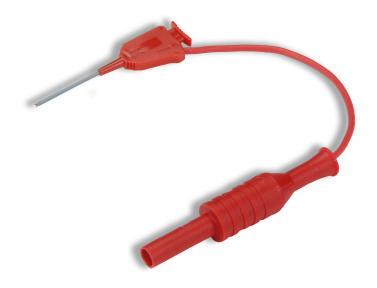

### MiniFlex Clip Lead to 4mm Jack

Connect to your MiniFlex clip to a 4mm Sheathed DMM...

#### **Description**

Connect to your MiniFlex clip to a 4mm Sheathed DMM lead. Very versatile test lead.

All specifications apply to the unit after a temperature stabilization time of 20 minutes over an ambient temperature range of  $25^{\circ}$ C  $\pm$   $5^{\circ}$ C.