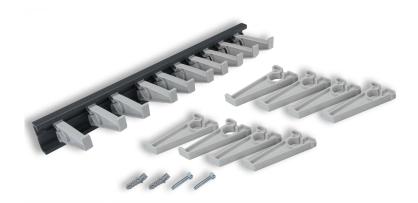

#### **Description**

Adjustable wall mounted lead rack. Position the plastic hooks as needed.

- Holds 60 leads, minimum
- Aluminum rail, 14" (35cm) wide
- 18 adjustable plastic hooks
- Mounting hardware included