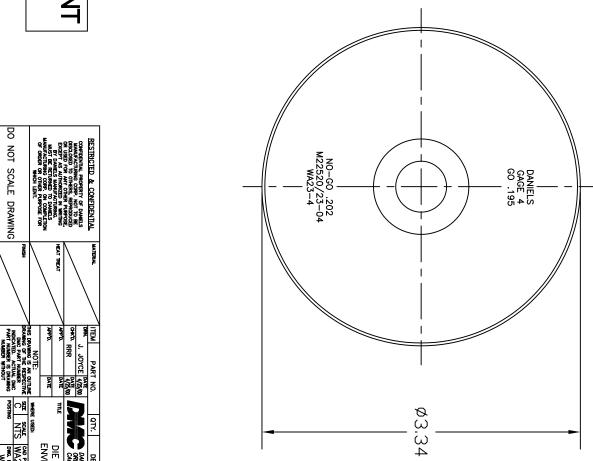

## UNCONTROLLED DOCUMENT WILL NOT BE UPDATED

| DO NOT SCALE DRAWING                                                                         | WHICH LENT.                                              | MUST BE RETURNED TO DANIELS MANUFACTURING CORP. ON COMPLETION OF ORDER OR OTHER PURPOSE FOR | EXCEPT AS AUTHORIZED IN WRITING BY DANIELS MANUFACTURING. | DISCLOSED TO OTHERS, REPRODUCED OR USED FOR ANY OTHER PURPOSE. | CONFIDENTIAL PROPERTY OF DANIELS | RESTRICTED & CONFIDENTIAL |
|----------------------------------------------------------------------------------------------|----------------------------------------------------------|---------------------------------------------------------------------------------------------|-----------------------------------------------------------|----------------------------------------------------------------|----------------------------------|---------------------------|
|                                                                                              | FINISH                                                   | \                                                                                           | HEAT TREAT                                                | \                                                              | \                                | MATERIAL                  |
| DMC PART NUMBER INDICATED. ACTUAL DMC PART NUMBER IS DRAWN NUMBER WITHOUT THE "-ENV" SUFFIX. | NOTE:<br>THIS DRAWING IS AN OUT<br>DRAWING OF THE RESPEC | APP'D.                                                                                      | APP'D.                                                    | CHK'D. RRR                                                     | J. JOYCE 4/25/00                 | ITEM PART NO              |
| DMC POSTING                                                                                  | CINE                                                     | DATE                                                                                        | JUL JIVE                                                  | 1/25/00                                                        | 4/25/00                          |                           |
| N                                                                                            | WHERE USED:                                              | m                                                                                           |                                                           | 3                                                              | 5                                | ŶŢ.                       |
| WA23-4-ENV   1<br>DWG, NO.<br>WA23-4-ENV                                                     | CAO PA                                                   | ENVELOPE DRAWING                                                                            | DIE ASSY. SIZE 4                                          | CAGE 11851                                                     | DANIELS MANUFACTURING CORP.      | DESCRIPTION/REMARKS       |