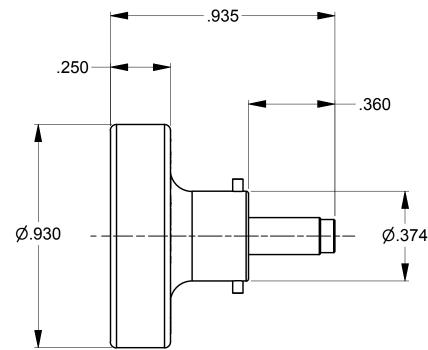

|                                                                                                                                                                                                                                                                                                                                                                                                                                                                                                                                                                                                                                                                                                                                                                                                                                                                                                                                                                                                                                                                                                                                                                                                                                                                                                                                                                                                                                                                                                          |              |                                                                                                                                                                                                                                                                        |          |                                                                |                                                             | REVISIONS                                     |                  |       |
|----------------------------------------------------------------------------------------------------------------------------------------------------------------------------------------------------------------------------------------------------------------------------------------------------------------------------------------------------------------------------------------------------------------------------------------------------------------------------------------------------------------------------------------------------------------------------------------------------------------------------------------------------------------------------------------------------------------------------------------------------------------------------------------------------------------------------------------------------------------------------------------------------------------------------------------------------------------------------------------------------------------------------------------------------------------------------------------------------------------------------------------------------------------------------------------------------------------------------------------------------------------------------------------------------------------------------------------------------------------------------------------------------------------------------------------------------------------------------------------------------------|--------------|------------------------------------------------------------------------------------------------------------------------------------------------------------------------------------------------------------------------------------------------------------------------|----------|----------------------------------------------------------------|-------------------------------------------------------------|-----------------------------------------------|------------------|-------|
| 60   0.374     ATOR   OPENDITIONAL<br>FEATURES   OPENDITIONAL<br>FEATURES     ATOR   OPENDITIONAL<br>FEATURES   OPENDITIONAL<br>FEATURES   OPENDITIONAL<br>FEATURES     ATOR   OPENDITIONAL<br>FEATURES   OPENDITIONAL<br>FEATURES </td <td></td> <td></td> <td></td> <td>REV</td> <td></td> <td></td> <td>BY</td> <td>APP'D</td>                     |              |                                                                                                                                                                                                                                                                        |          | REV                                                            |                                                             |                                               | BY               | APP'D |
|                                                                                                                                                                                                                                                                                                                                                                                                                                                                                                                                                                                                                                                                                                                                                                                                                                                                                                                                                                                                                                                                                                                                                                                                                                                                                                                                                                                                                                                                                                          |              |                                                                                                                                                                                                                                                                        |          |                                                                |                                                             |                                               | TD               | DATE  |
|                                                                                                                                                                                                                                                                                                                                                                                                                                                                                                                                                                                                                                                                                                                                                                                                                                                                                                                                                                                                                                                                                                                                                                                                                                                                                                                                                                                                                                                                                                          | 360<br>Ø.374 |                                                                                                                                                                                                                                                                        | ∕LOCATOR | 2                                                              | 23274                                                       | DATAPLATE CHANGE                              | TD<br>02-26-14   |       |
| NT Item PART NO. OTY. DESCRIPTION/REMARKS   INT Confidential property of Daniels<br>Manufacturing corp. not to be<br>Disclosed to others, reproduced<br>or used of a authorized in writing<br>BY Daniels Manufacturing. N/A Dr.<br>Seny Dilworth Date Daniels Manufacturing corp.<br>Or Lando, FLORIDA<br>CAGE 11851   IED N/A N/A Date Date Date Description<br>Or Reverse Cage 11851   IED CREATED FROM AN INVENTOR<br>Which Lent. N/A N/A Date NVELOPE DRAWING<br>Cage 11851   IED CREATED FROM AN INVENTOR<br>Which Lent. Finish N/A Date Where used: AFM8   Size Scale Cad p/n K1301-ENV 1 1   N/A N/A N/A Posting is an outling<br>Drawing of the respective<br>Drawing of the resp |              |                                                                                                                                                                                                                                                                        |          | 0202<br>Dial #                                                 | DATAI                                                       | for PIC # Dic<br>190728<br>190812             | il <b>#</b><br>5 |       |
| NT Item PART NO. OTY. DESCRIPTION/REMARKS   INT Confidential property of Daniels<br>Manufacturing corp. not to be<br>Disclosed to others, reproduced<br>or used of a authorized in writing<br>BY Daniels Manufacturing. N/A Dr.<br>Seny Dilworth Date Daniels Manufacturing corp.<br>Or Lando, FLORIDA<br>CAGE 11851   IED N/A N/A Date Date Date Description<br>Or Reverse Cage 11851   IED CREATED FROM AN INVENTOR<br>Which Lent. N/A N/A Date NVELOPE DRAWING<br>Cage 11851   IED CREATED FROM AN INVENTOR<br>Which Lent. Finish N/A Date Where used: AFM8   Size Scale Cad p/n K1301-ENV 1 1   N/A N/A N/A Posting is an outling<br>Drawing of the respective<br>Drawing of the resp |              |                                                                                                                                                                                                                                                                        |          |                                                                |                                                             |                                               |                  |       |
| INT MANUFACTURING CORP. NOT TO BE<br>DISCLOSED TO OTHERS, REPRODUCED<br>OR USED FOR ANY OTHER PURPOSE<br>EXCEPT AS AUTHORIZED IN WRITING<br>BY DANIELS MANUFACTURING.<br>MUST BE RETURNED TO DANIELS<br>MANUFACTURING CORP. NOT TO BE<br>DISCLOSED TO OTHER PURPOSE<br>EXCEPT AS AUTHORIZED IN WRITING<br>BY DANIELS MANUFACTURING.<br>MUST BE RETURNED TO DANIELS<br>MANUFACTURING CORP. NOT ON DATE<br>WHICH LENT. N/A Image: Daniels Manufactor URING CORP.<br>Date Daniels Manufactor URING CORP.<br>ORLANDO, FLORIDA<br>CAGE 11851   TIED MUST BE RETURNED TO DANIELS<br>MANUFACTURING CORP. ON COMPLETION<br>OF ORDER OR OTHER PURPOSE FOR<br>WHICH LENT. N/A Image: Date TITLE DOSITIONER<br>ENVELOPE DRAWING<br>WHERE USED: AFM8   CREATED FROM AN INVENTOR<br>MODEL. CHANGES MUST BE<br>REFLECTED IN THE 3D PART FINISH THIS DRAWING IS AN OUTLINE<br>DRAWING OF THE RESPECTIVE<br>INDICATED. ACTUAL DMC<br>PART NUMBER IS DRAWING<br>PART NUMBER IS DRAWING<br>POSTING WHERE USED: AFM8   DO NOT SCALE DRAWING N/A N/A PON SIZE CAD P/N SIZE CAD P/N SHEET OF<br>B 2.5X                                                                                                                                                                                                                                                                                                                                                                                                                        |              |                                                                                                                                                                                                                                                                        |          |                                                                |                                                             |                                               |                  |       |
| BY DANIELS MANUFACTURING.<br>MUST BE RETURNED TO DANIELS<br>MANUFACTURING CORP. ON COMPLETION<br>OF ORDER OR OTHER PURPOSE FOR<br>WHICH LENT.<br>CREATED FROM AN INVENTOR<br>MODEL. CHANGES MUST BE<br>REFLECTED IN THE 3D PART<br>DO NOT SCALE DRAWINC<br>DO NOT SCALE DRAWINC<br>DO NOT SCALE DRAWINC<br>DO NOT SCALE DRAWINC<br>MODEL CHANGES MUST BE<br>REFLECTED IN THE 3D PART<br>N/A<br>HEAT TREAT<br>APP'D.<br>DATE<br>DATE<br>DATE<br>DATE<br>DATE<br>DATE<br>DATE<br>DATE<br>DATE<br>DATE<br>DATE<br>DATE<br>TITLE<br>POSITIONER<br>ENVELOPE DRAWING<br>WHERE USED: AFM8<br>SHEET OF<br>B 2.5X<br>K1301-ENV<br>POSTING<br>P/N<br>K1301-ENV<br>2                                                                                                                                                                                                                                                                                                                                                                                                                                                                                                                                                                                                                                                                                                                                                                                                                                                | ENT          | MANUFACTURING CORP. NOT TO BE<br>DISCLOSED TO OTHERS, REPRODUCED<br>OR USED FOR ANY OTHER PURPOSE<br>EXCEPT AS AUTHORIZED IN WRITING<br>BY DANIELS MANUFACTURING.<br>MUST BE RETURNED TO DANIELS<br>MANUFACTURING CORP. ON COMPLETION<br>OF ORDER OR OTHER PURPOSE FOR |          | Jony Dilworł<br>CHK'D.                                         | 6 02-26-14<br>DATE                                          | ORLANDO, FLOF<br>CAGE 11851                   | ACTURING<br>RIDA | CORP. |
| CREATED FROM AN INVENTOR<br>MODEL. CHANGES MUST BE<br>REFLECTED IN THE 3D PART FINISH THIS DRAWING IS AN OUTLINE<br>DRAWING OF THE RESPECTIVE<br>DMC PART NUMBER<br>INDICATED. ACTUAL DMC<br>PART NUMBER IS DRAWING<br>NUMBER WITHOUT SIZE SCALE CAD P/N SHEET OF   DO NOT SCALE DRAVINC N/A N/A N/A POSTING P/N REV.                                                                                                                                                                                                                                                                                                                                                                                                                                                                                                                                                                                                                                                                                                                                                                                                                                                                                                                                                                                                                                                                                                                                                                                    | )<br>IFIED   |                                                                                                                                                                                                                                                                        |          | APP'D.                                                         | DATE                                                        | POSITION<br>ENVELOPE DF                       |                  |       |
|                                                                                                                                                                                                                                                                                                                                                                                                                                                                                                                                                                                                                                                                                                                                                                                                                                                                                                                                                                                                                                                                                                                                                                                                                                                                                                                                                                                                                                                                                                          |              | MODEL. CHANGES MUST BE                                                                                                                                                                                                                                                 | DI       | DRAWING OF THE<br>DMC PART N<br>INDICATED. AC<br>PART NUMBER I | AN OUTLINE<br>RESPECTIVE<br>IUMBER<br>TUAL DMC<br>S DRAWING | SIZE   SCALE   CAD P/N     B   2.5X   K1301-E |                  | 1 1   |
|                                                                                                                                                                                                                                                                                                                                                                                                                                                                                                                                                                                                                                                                                                                                                                                                                                                                                                                                                                                                                                                                                                                                                                                                                                                                                                                                                                                                                                                                                                          |              | DO NOT SCALE DRAWING                                                                                                                                                                                                                                                   |          |                                                                |                                                             | K1301-E                                       | ENV              | 2     |

| UNCONTROLLED DOCUMENT |
|-----------------------|
| WILL NOT BE UPDATED   |

DIMENSIONS IN INCHES - UNLESS OTHERWISE SPECIFIC