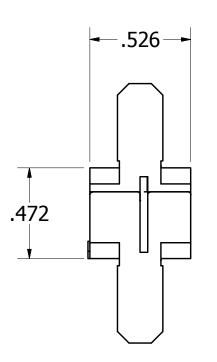

| NA    DRN.   KIRK C KOONS   12/12/2014   DATE   12/12/2014   DATE |                                                                                                                                                                                                                                    | MATERIAL |    | ITEM PART NO.                                                        |       |                    | QTY. | DESCRIPTION / REMARKS |              |         |    |
|-------------------------------------------------------------------------------------------------------------------------------------------------------------------------------------------------------------------------------------------------------------------------------------------------------------------------------------------------------------------------------------------------------------------------------------------------------------------------------------------------------------------------------------------------------------------------------------------------------------------------------------------------------------------------------------------------------------------------------------------------------------------------------------------------------------------------------------------------------------------------------------------------------------------------------------------------------------------------------------------------------------------------------------------------------------------------------------------------------------------------------------------------------------------------------------------------------------------------------------------------------------------------------------------------------------------------------------------------------------------------------------------------------------------------------------------------------------------------------------------------------------------------------------------------------------------------------------------------------------------------------------------------------------------------------------------------------------------------------------------------------------------------------------------------------------------------------------------------------------------------------------------------------------------------------------------------------------------------------------------------------------------------------------------------------------------------------------------------------------------------------|------------------------------------------------------------------------------------------------------------------------------------------------------------------------------------------------------------------------------------|----------|----|----------------------------------------------------------------------|-------|--------------------|------|-----------------------|--------------|---------|----|
| CONFIDENTIAL PROPERTY OF DANIELS MANUFACTURING CORP. NOT TO BE DISCLOSED TO OTHERS. REPRODUCTION OR USED FOR ANY OTHER PURPOSE EXCEPT AS AUTHORIZED IN WRITING BY DANIELS MANUFACTURING. MUST BE RETURNED TO DANIELS MANUFACTURING CORP. ON COMPLETION OF ORDER OR PURPOSES FOR WHICH LENT.  CREATED FROM AN INVENTOR MODEL. CHANGES MUST BE REFLECTED IN THE 3D PART  NA  NA  NOTE:  THIS DRAWING IS AN OUTLINE DRAWING IS AN OUTLINE DRAWING OF THE RESPECTIVE DMC PART NUMBER INDICATED. ACTUAL DMC PART NUMBER IS CAD PART NUMBER IS CAD PART NUMBER IS CAD PART NUMBER WITHOUT THE "-ENV" SUFFIX  NA  NOTE:  ENVELOPE DRAWING  SIZE  SCALE  CAD P/N EMC-102D-ENV 1 OF 1  DIE SE1, RB1  ENVELOPE DRAWING  WHERE USED: EMC3300  SIZE  SCALE  EMC-102D-ENV 1 OF 1  DWG. NO.  REV.                                                                                                                                                                                                                                                                                                                                                                                                                                                                                                                                                                                                                                                                                                                                                                                                                                                                                                                                                                                                                                                                                                                                                                                                                                                                                                                                           |                                                                                                                                                                                                                                    |          | NA | KIRK C                                                               | KOONS | 12/12/2014<br>DATE |      |                       | <b>—</b>     | ng cori | P. |
| CREATED FROM AN INVENTOR MODEL.  CHANGES MUST BE REFLECTED IN THE 3D PART  NA  PART NUMBER IS CAD PART NUMBER WITHOUT THE "-ENV" SUFFIX  B  2:1  CAD P/N EMC-102D-ENV 1 OF 1  REV.                                                                                                                                                                                                                                                                                                                                                                                                                                                                                                                                                                                                                                                                                                                                                                                                                                                                                                                                                                                                                                                                                                                                                                                                                                                                                                                                                                                                                                                                                                                                                                                                                                                                                                                                                                                                                                                                                                                                            | CONFIDENTIAL PROPERTY OF DANIELS MANUFACTURING CORP. NOT TO BE DISCLOSED TO OTHERS. REPRODUCTION OR USED FOR ANY OTHER PURPOSE EXCEPT AS AUTHORIZED IN WRITING BY DANIELS MANUFACTURING. MUST BE RETURNED TO DANIELS MANUFACTURING |          | NA | THIS DRAWING IS AN OUTLINE DRAWING OF THE RESPECTIVE DMC PART NUMBER |       | ENVELOPE DRAWING   |      |                       |              |         |    |
| DO NOT SCALE DRAWING EMC-102D 1                                                                                                                                                                                                                                                                                                                                                                                                                                                                                                                                                                                                                                                                                                                                                                                                                                                                                                                                                                                                                                                                                                                                                                                                                                                                                                                                                                                                                                                                                                                                                                                                                                                                                                                                                                                                                                                                                                                                                                                                                                                                                               |                                                                                                                                                                                                                                    |          |    | PART NUMBER IS CAD PART<br>NUMBER WITHOUT                            |       |                    |      | •                     | EMC-102D-ENV | -       |    |