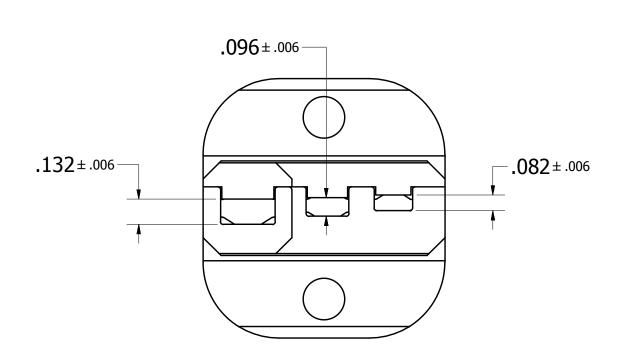

## UNCONTROLLED DOCUMENT WILL NOT BE UPDATED

DIMENSIONS IN INCHES - UNLESS OTHERWISE SPECIFIED

- 2. CHECK CRIMP HEIGHTS WITH G931.
- 1. FOR USE ON COMMERCIAL GRADE RED, BLUE & YELLOW INSULATED LUGS.

**NOTES:** 