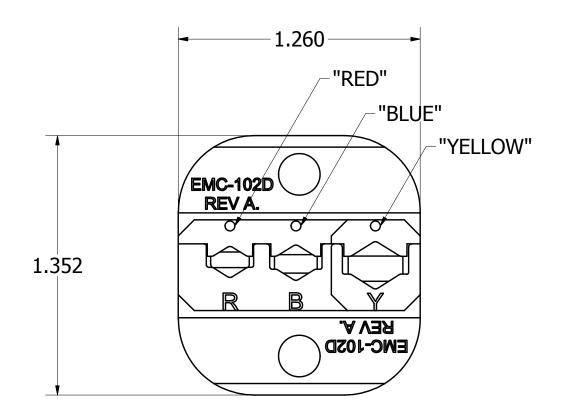

## UNCONTROLLED DOCUMENT WILL NOT BE UPDATED

DIMENSIONS IN INCHES - UNLESS OTHERWISE SPECIFIED

- 2. CHECK CRIMP HEIGHTS WITH G931.
- 1. FOR USE ON COMMERCIAL GRADE RED, BLUE & YELLOW INSULATED LUGS.

**NOTES:** 