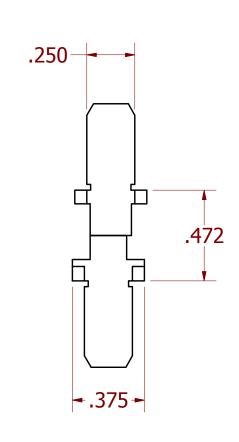

## UNCONTROLLED DOCUMENT WILL NOT BE UPDATED

DIMENSIONS IN INCHES - UNLESS OTHERWISE SPECIFIED

12-10 CAVITY = G329

16-14 CAVITY = G328

22-16 CAVITY = G327

**NOTES:** 

|                                                                                                                                                                                                                                                                         | MATERIAL              | ITEM PART NO.                                                              | QTY.                         | DESCRIPTION / REMARKS                                   |  |  |
|-------------------------------------------------------------------------------------------------------------------------------------------------------------------------------------------------------------------------------------------------------------------------|-----------------------|----------------------------------------------------------------------------|------------------------------|---------------------------------------------------------|--|--|
|                                                                                                                                                                                                                                                                         | NA                    | DRN. DATE KIRK C KOONS 2/26/2015 CHK'D. DATE RRR 2/26/2015                 |                              | DANIELS MANUFACTURING CORP. ORLANDO, FLORIDA CAGE 11851 |  |  |
| RESTRICTED & CONFIDENTIAL                                                                                                                                                                                                                                               | HEAT TREAT            | NOTE:                                                                      | TITLE                        | DIE SET                                                 |  |  |
| CONFIDENTIAL PROPERTY OF DANIELS MANUFACTURING CORP. NOT TO BE DIS<br>OTHERS. REPRODUCTION OR USED FOR ANY OTHER PURPOSE EXCEPT AS AUTI<br>WRITING BY DANIELS MANUFACTURING. MUST BE RETURNED TO DANIELS MAN<br>CORP. ON COMPLETION OF ORDER OR PURPOSES FOR WHICH LENT | HORIZED IN UFACTURING | THIS DRAWING IS AN OUTLINE<br>DRAWING OF THE RESPECTIVE<br>DMC PART NUMBER | ENVELOPE DRAWING WHERE USED: |                                                         |  |  |
| CREATED FROM AN INVENTOR MODEL.                                                                                                                                                                                                                                         | FINISH                | INDICATED. ACTUAL DMC PART NUMBER IS CAD PART                              | SIZE SCALE                   | CAD P/N SHEET TOF 1                                     |  |  |
| CHANGES MUST BE REFLECTED IN THE 3D P                                                                                                                                                                                                                                   | ART NA                | NUMBER WITHOUT<br>THE "-ENV" SUFFIX                                        | В 2:                         | 4 DIVIC NO                                              |  |  |
| DO NOT SCALE DRAWING                                                                                                                                                                                                                                                    | 147                   |                                                                            | D   Z .                      | EMC-1006D 1                                             |  |  |