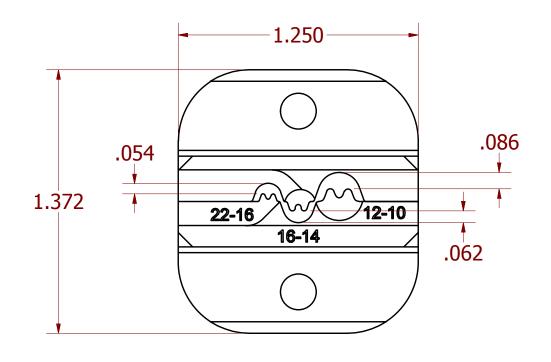

## UNCONTROLLED DOCUMENT WILL NOT BE UPDATED

DIMENSIONS IN INCHES - UNLESS OTHERWISE SPECIFIED

12-10 CAVITY = G329

16-14 CAVITY = G328

22-16 CAVITY = G327

**NOTES:** 

|                                                                                                                                                                                                                                                                         | MATERIAL              | ITEM PART NO.                                                              | QTY.                         | DESCRIPTION / REMARKS                                   |  |  |
|-------------------------------------------------------------------------------------------------------------------------------------------------------------------------------------------------------------------------------------------------------------------------|-----------------------|----------------------------------------------------------------------------|------------------------------|---------------------------------------------------------|--|--|
|                                                                                                                                                                                                                                                                         | NA                    | DRN. DATE KIRK C KOONS 2/26/2015 CHK'D. DATE RRR 2/26/2015                 |                              | DANIELS MANUFACTURING CORP. ORLANDO, FLORIDA CAGE 11851 |  |  |
| RESTRICTED & CONFIDENTIAL                                                                                                                                                                                                                                               | HEAT TREAT            | NOTE:                                                                      | TITLE                        | DIE SET                                                 |  |  |
| CONFIDENTIAL PROPERTY OF DANIELS MANUFACTURING CORP. NOT TO BE DIS<br>OTHERS. REPRODUCTION OR USED FOR ANY OTHER PURPOSE EXCEPT AS AUTI<br>WRITING BY DANIELS MANUFACTURING. MUST BE RETURNED TO DANIELS MAN<br>CORP. ON COMPLETION OF ORDER OR PURPOSES FOR WHICH LENT | HORIZED IN UFACTURING | THIS DRAWING IS AN OUTLINE<br>DRAWING OF THE RESPECTIVE<br>DMC PART NUMBER | ENVELOPE DRAWING WHERE USED: |                                                         |  |  |
| CREATED FROM AN INVENTOR MODEL.                                                                                                                                                                                                                                         | FINISH                | INDICATED. ACTUAL DMC PART NUMBER IS CAD PART                              | SIZE SCALE                   | CAD P/N SHEET TOF 1                                     |  |  |
| CHANGES MUST BE REFLECTED IN THE 3D P                                                                                                                                                                                                                                   | ART NA                | NUMBER WITHOUT<br>THE "-ENV" SUFFIX                                        | В 2:                         | 4 DIVIC NO                                              |  |  |
| DO NOT SCALE DRAWING                                                                                                                                                                                                                                                    | 147                   |                                                                            | D   Z .                      | EMC-1006D 1                                             |  |  |