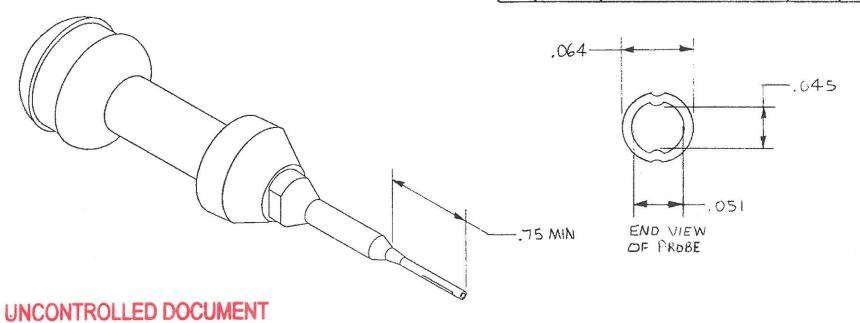

| REVISIONS    |            |               |         |               |  |  |
|--------------|------------|---------------|---------|---------------|--|--|
| REV.<br>SYM. | ECO<br>NO. | DESCRIPTION   | DATE    | APP'D<br>DATE |  |  |
| A            |            | ORIG. RELEASE | 3.73.21 | P.D.          |  |  |



DIMENSIONS IN INCHES-UNLESS OTHERWISE SPECIFIED

WILL NOT BE UPDATED

| MAT'L./HEAT TREAT                                                                                                                                                          | ITEM PART NUMBER                                                        | REQ'D               | DESCRIPTION/NOMENCLATURE                                |       |
|----------------------------------------------------------------------------------------------------------------------------------------------------------------------------|-------------------------------------------------------------------------|---------------------|---------------------------------------------------------|-------|
| FINISH