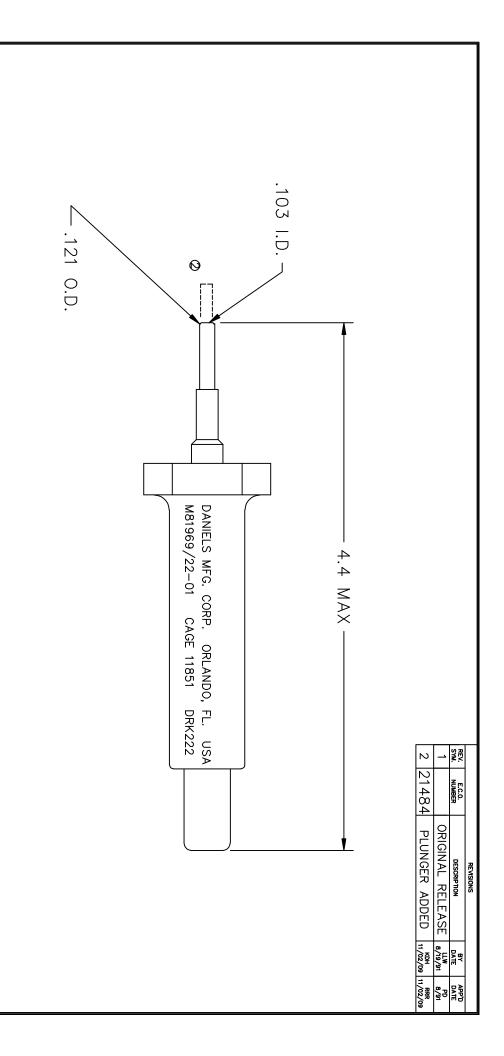

HEAT TREAT

OHK'D. PD

DATE 8/19/91 DATE 8/20/91 DATE 8/20/91 DATE

DANIELS MANUFACTURING CORP.
ORLANDO, FLORIDA
CAGE 11851

REMOVAL TOOL (M81969/22-01) ENVELOPE DRAWING RESTRICTED & CONFIDENTIAL

MATERIAL

PART NO.