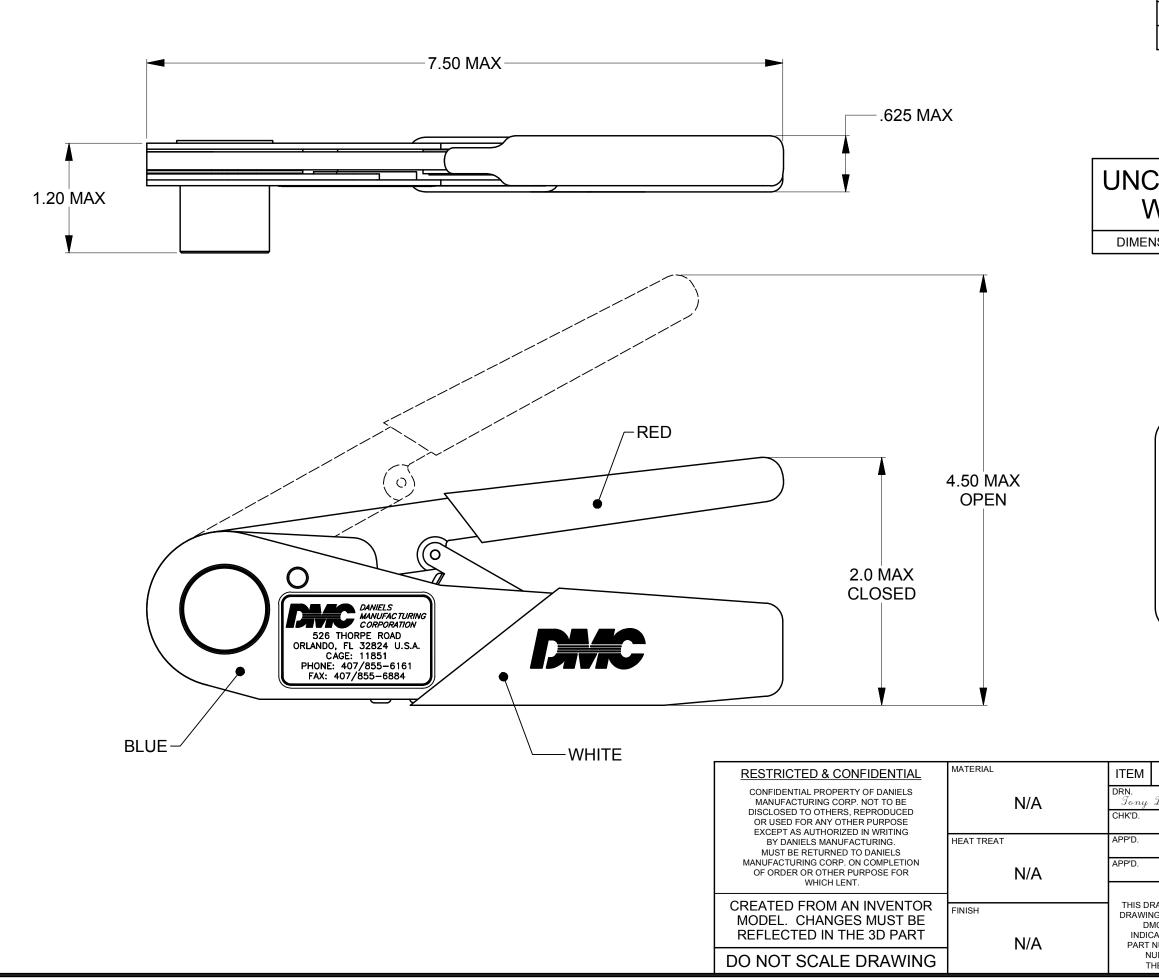

|                                                                                                                                                                                                            | REVISIONS                         |                                 |                      |                         |                |                  |
|------------------------------------------------------------------------------------------------------------------------------------------------------------------------------------------------------------|-----------------------------------|---------------------------------|----------------------|-------------------------|----------------|------------------|
|                                                                                                                                                                                                            | REV<br>SYM                        | ECO<br>NUMBER                   | DESC                 | RIPTION                 | BY<br>DATE     | APP'D<br>DATE    |
|                                                                                                                                                                                                            | 1                                 | 21775                           | ORIGINAI             | RELEASE                 | TD<br>06-10-10 |                  |
|                                                                                                                                                                                                            |                                   |                                 |                      |                         |                |                  |
| CONTROLLED DOCUMENT                                                                                                                                                                                        |                                   |                                 |                      |                         |                |                  |
| WILL NOT BE UPDATED                                                                                                                                                                                        |                                   |                                 |                      |                         |                |                  |
| ENSIONS IN INCHES - UNLESS OTHERWISE SPECIFIED                                                                                                                                                             |                                   |                                 |                      |                         |                |                  |
| Tool No: 9001-2       Wire<br>(AWG)         Gage Go .0095       No .0115         Go .00105       34 & 32         Jo Solub       30 SOLUD         Contacts:       CRISTEK         1050-0701       1050-0701 |                                   |                                 |                      |                         |                |                  |
|                                                                                                                                                                                                            |                                   |                                 |                      |                         |                |                  |
|                                                                                                                                                                                                            | PART No. QTY. DESCRIPTION/REMARKS |                                 |                      |                         |                |                  |
| Date     Date       Date     Date       Date     Date   Date Date Date Date Date Date Date Date                                                                                                            |                                   |                                 |                      |                         |                |                  |
| DATE TITLE<br>DATE SPECIAL PURPOSE BIASED CRIMP<br>TOOL ENVELOPE DRAWING<br>WHERE USED:<br>DRAWING IS AN OUTLINE                                                                                           |                                   |                                 |                      |                         |                |                  |
| DM                                                                                                                                                                                                         | C PART N                          | RESPECTIVE<br>UMBER<br>TUAL DMC | SIZE SCALE<br>B FULL | CAD P/N<br>9001-2-E     | NV             | 1 1              |
| T N<br>NU                                                                                                                                                                                                  |                                   | S DRAWING<br>THOUT              | POSTING              | <sup>р/N</sup> 9001-2-Е | ENV            | REV.<br><b>1</b> |