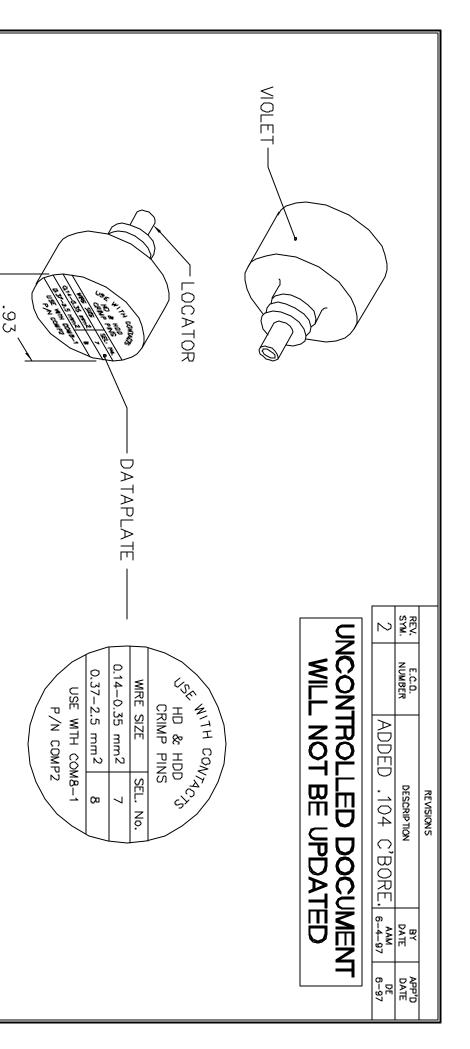

## 1. FOR USE WITH COM8—1 CRIMP TOOL.

NOTES:

## HOLE ADDITIONAL PEATURES # ADDITIONAL FEATURES # ADDITIONAL FEATURES # ADDITIONAL FEATURES # J. 104 # J. 541 # J. 641 # J. 782 # J. 144 # J. 30