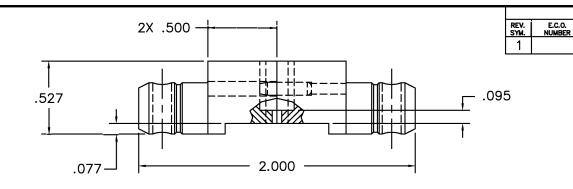

## UNCONTROLLED DOCUMENT WILL NOT BE UPDATED

1. AMPHENOL EQUIVALENT 227-1448. NOTES:

| RESTRICTED & CONFIDENTIAL                                                                                                                                                                                                                                                           | MATERIAL   | ITEM                                                   | TEM PART NO.                                       |                                    |           | QTY.        | DESCRIPTION/REMARKS                                           |
|-------------------------------------------------------------------------------------------------------------------------------------------------------------------------------------------------------------------------------------------------------------------------------------|------------|--------------------------------------------------------|----------------------------------------------------|------------------------------------|-----------|-------------|---------------------------------------------------------------|
| CONFIDENTIAL PROPERTY OF DANIELS MANUFACTURING CORP. NOT TO BE DISCLOSED TO OTHERS, REPRODUCED OR USED FOR ANY OTHER PURPOSE, EXCEPT AS AUTHORIZED IN MEITING BY DANIELS MANUFACTURING, MUST BE RETURNED TO DANIELS MANUFACTURING CORP. ON COMPLETION OF ORDER OR OTHER PURPOSE FOR |            | DRN.<br>J.<br>CHK'D.                                   | JOYCE<br>RRR                                       | DATE<br>3/25/00<br>DATE<br>3/25/00 |           |             | DANIELS MANUFACTURING CORP.<br>ORLANDO, FLORIDA<br>CAGE 11851 |
|                                                                                                                                                                                                                                                                                     | HEAT TREAT | APP'D.                                                 |                                                    | DATE                               | TITLE     | E           | DIE SET<br>NVELOPE DRAWING                                    |
| WHICH SENT.                                                                                                                                                                                                                                                                         |            | NOTE:<br>THIS DRAWING IS AN OUTLINE                    |                                                    |                                    | WHERE     | USED:       |                                                               |
| DO NOT SCALE DRAWING                                                                                                                                                                                                                                                                | FINISH     | DRAWIN<br>DI                                           | G OF THE RESPECTIVE C PART NUMBER ATED. ACTUAL DMC |                                    | size<br>B | SCALE<br>2X | CAD P/N   SHEET OF 1   1                                      |
|                                                                                                                                                                                                                                                                                     |            | PART NUMBER IS DR.<br>NUMBER WITHOU<br>THE "-ENV" SUFF |                                                    | RAWING<br>OUT                      | POSTING   | ;           | DWG. NO. Y1640P—ENV REV. 1                                    |