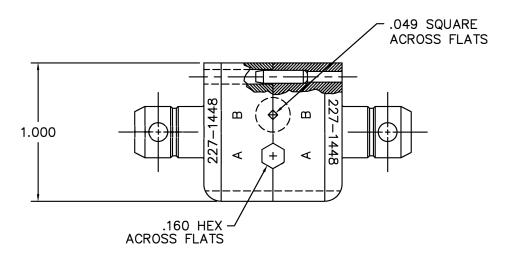

## UNCONTROLLED DOCUMENT WILL NOT BE UPDATED

1. AMPHENOL EQUIVALENT 227-1448. NOTES:

| RESTRICTED & CONFIDENTIAL                                                                                                                                                                                                                                                           | MATERIAL   | ITEM                                                   | TEM PART NO.                                       |                                    |           | QTY.        | DESCRIPTION/REMARKS                                           |
|-------------------------------------------------------------------------------------------------------------------------------------------------------------------------------------------------------------------------------------------------------------------------------------|------------|--------------------------------------------------------|----------------------------------------------------|------------------------------------|-----------|-------------|---------------------------------------------------------------|
| CONFIDENTIAL PROPERTY OF DANIELS MANUFACTURING CORP. NOT TO BE DISCLOSED TO OTHERS, REPRODUCED OR USED FOR ANY OTHER PURPOSE, EXCEPT AS AUTHORIZED IN MEITING BY DANIELS MANUFACTURING, MUST BE RETURNED TO DANIELS MANUFACTURING CORP. ON COMPLETION OF ORDER OR OTHER PURPOSE FOR |            | DRN.<br>J.<br>CHK'D.                                   | JOYCE<br>RRR                                       | DATE<br>3/25/00<br>DATE<br>3/25/00 |           |             | DANIELS MANUFACTURING CORP.<br>ORLANDO, FLORIDA<br>CAGE 11851 |
|                                                                                                                                                                                                                                                                                     | HEAT TREAT | APP'D.                                                 |                                                    | DATE                               | TITLE     | E           | DIE SET<br>NVELOPE DRAWING                                    |
| WHICH SENT.                                                                                                                                                                                                                                                                         |            | NOTE:<br>THIS DRAWING IS AN OUTLINE                    |                                                    |                                    | WHERE     | USED:       |                                                               |
| DO NOT SCALE DRAWING                                                                                                                                                                                                                                                                | FINISH     | DRAWIN<br>DI                                           | G OF THE RESPECTIVE C PART NUMBER ATED. ACTUAL DMC |                                    | size<br>B | SCALE<br>2X | CAD P/N   SHEET OF 1   1                                      |
|                                                                                                                                                                                                                                                                                     |            | PART NUMBER IS DR.<br>NUMBER WITHOU<br>THE "-ENV" SUFF |                                                    | RAWING<br>OUT                      | POSTING   | ;           | DWG. NO. Y1640P—ENV REV. 1                                    |