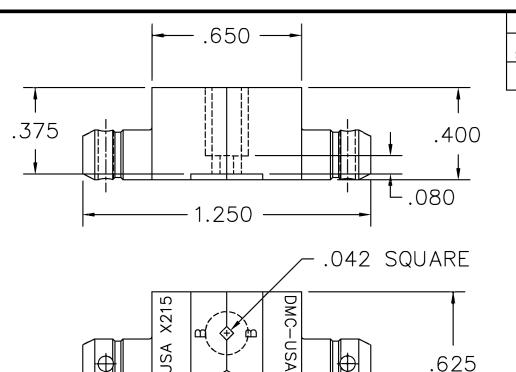

DO NOT SCALE DRAWING

.625

.128 HEX ACROSS FLATS

QTY. 7-12-88 DATE 7-88 TITLE

THIS DRAWING IS AN OUTLINE

PART NUMBER IS DRAWING NUMBER WITHOUT THE "-ENV" SUFFIX.

DESCRIPTION/REMARKS

DANIELS MANUFACTURING CORP. ORLANDO, FLORIDA FSCM 11851

DIE SET ENVELOPE DRAWING

WHERE USED:

| SIZE    | scale<br>NTS | cad file no<br>X215-ENV | SHE | ET   | OF<br>1 |
|---------|--------------|-------------------------|-----|------|---------|
| POSTING |              | DWG. NO.                |     | REV. |         |
|         |              | X215-ENV                |     |      | 1       |