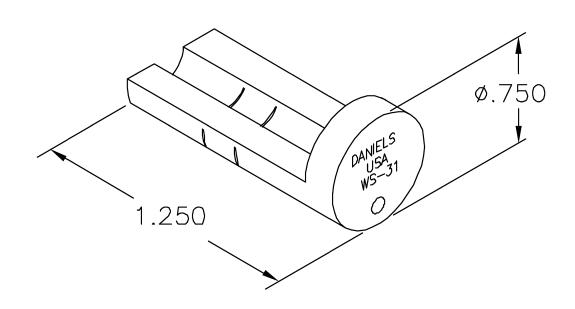

1. KINGS EQUIVALENT KTJ-82.

## <u>NOTES:</u>

| RESTRICTED & CONFIDENTIAL                                                                                                                              | ITEM PART NO.                                                                             | QTY. DESCRIPTION/REMARKS                                              |  |
|--------------------------------------------------------------------------------------------------------------------------------------------------------|-------------------------------------------------------------------------------------------|-----------------------------------------------------------------------|--|
| CONFIDENTIAL PROPERTY OF DANIELS MANUFACTURING CORP. NOT TO BE DISCLOSED TO OTHERS, REPRODUCED                                                         | DRN. DATE  JMC 5-8-03  CHK'D. DATE  5-8-03                                                | DANIELS MANUFACTURING CORP. ORLANDO, FLORIDA CAGE 11851               |  |
| OR USED FOR ANY OTHER PURPOSE, EXCEPT AS AUTHORIZED IN WRITING BY DANIELS MANUFACTURING. MUST BE RETURNED TO DANIELS MANUFACTURING CORP. ON COMPLETION | APP'D. DATE  APP'D. DATE                                                                  | JACKET TRIM JIG<br>ENVELOPE DRAWING                                   |  |
| OF ORDER OR OTHER PURPOSE FOR WHICH LENT.                                                                                                              | NOTE: THIS DRAWING IS AN OUTLINE                                                          | WHERE USED:                                                           |  |
| DO NOT SCALE DRAWING                                                                                                                                   | DRAWING OF THE RESPECTIVE  DMC PART NUMBER  INDICATED. ACTUAL DMC  PART NUMBER IS DRAWING | SIZE SCALE CAD P/N SHEET OF A NTS WS-31-ENV 1 1 POSTING DWG. NO. REV. |  |
|                                                                                                                                                        | NUMBER MTHOUT<br>THE "—ENV" SUFFIX.                                                       | WS-31-ENV 1                                                           |  |