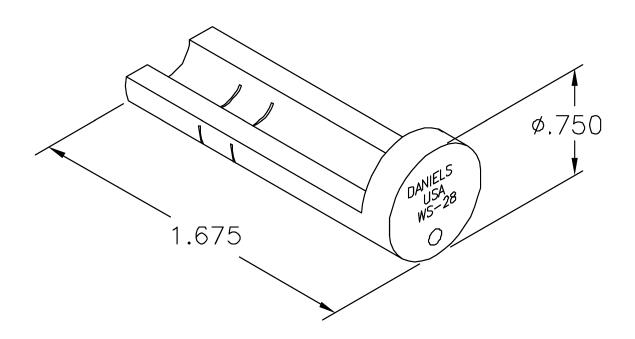

1. KINGS EQUIVALENT KTJ-58.

## NOTES:

| RESTRICTED & CONFIDENTIAL                                                                                                                              | ITEM PART NO.                        | QTY. DESCRIPTION/REMARKS                                              |  |  |
|--------------------------------------------------------------------------------------------------------------------------------------------------------|--------------------------------------|-----------------------------------------------------------------------|--|--|
| CONFIDENTIAL PROPERTY OF DANIELS MANUFACTURING CORP. NOT TO BE DISCLOSED TO OTHERS, REPRODUCED                                                         | DRN. DATE 5-8-03 CHK'D. JWJ 5-8-03   | DANIELS MANUFACTURING CORP. ORLANDO, FLORIDA CAGE 11851               |  |  |
| OR USED FOR ANY OTHER PURPOSE, EXCEPT AS AUTHORIZED IN WRITING BY DANIELS MANUFACTURING, MUST BE RETURNED TO DANIELS MANUFACTURING CORP. ON COMPLETION | APP'D. DATE  APP'D. DATE             | JACKET TRIM JIG<br>ENVELOPE DRAWING                                   |  |  |
| OF ORDER OR OTHER PURPOSE FOR WHICH LENT.                                                                                                              | NOTE: THIS DRAWING IS AN OUTLINE     | WHERE U ESD:                                                          |  |  |
| DO NOT SCALE DRAWING                                                                                                                                   |                                      | SIZE SCALE CAD P/N SHEET OF A NTS WS-28-ENV 1 1 POSTING DWG. NO. REV. |  |  |
|                                                                                                                                                        | NUMBER WITHOUT<br>THE "-ENV" SUFFIX. | WS-28-ENV 1                                                           |  |  |