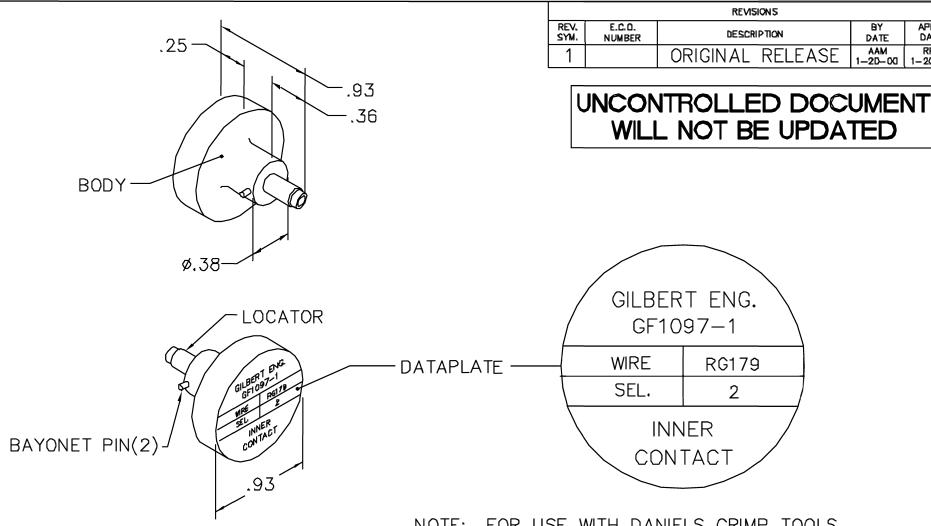

NOTE: FOR USE WITH DANIELS CRIMP TOOLS ACCOMMODATING "K" SERIES POSITIONERS

| LOCATOR            |                        |  |  |  |  |
|--------------------|------------------------|--|--|--|--|
| HOLE<br>DIMENSIONS | ADDITIONAL<br>FEATURES |  |  |  |  |
| ø.046              |                        |  |  |  |  |