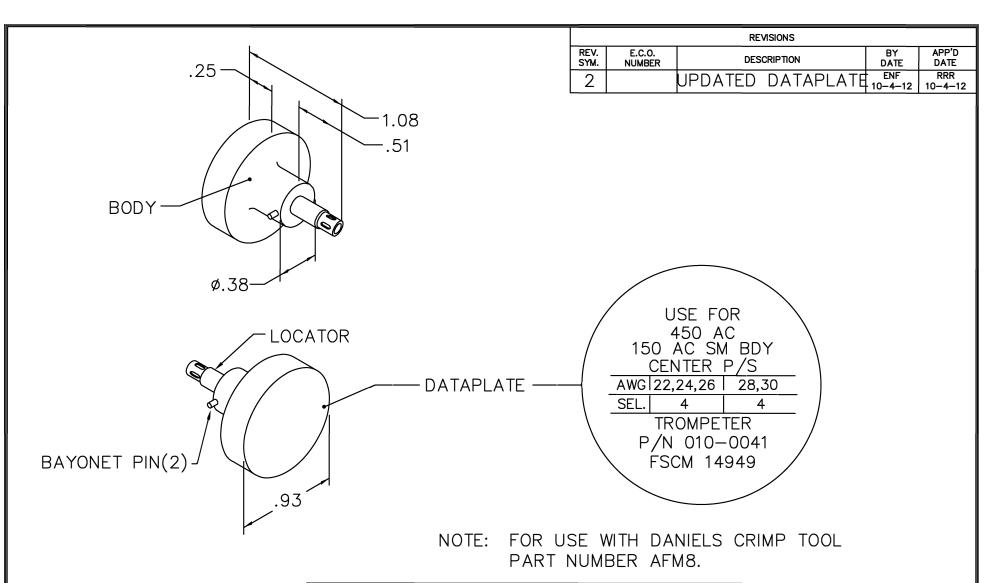

| LOCATOR    |            |
|------------|------------|
| HOLE       | ADDITIONAL |
| DIMENSIONS | FEATURES   |
| ø.053      | LJ ø.104   |
|            |            |

| RESTRICTED & CONFIDENTIAL                                                                                                                                                                                           | DRN.<br>A. MOO—YOUNG 8-10-99<br>CHK'D. DATE<br>RRR 8-10-99                                 | ORLANDO, FLORIDA                             |
|---------------------------------------------------------------------------------------------------------------------------------------------------------------------------------------------------------------------|--------------------------------------------------------------------------------------------|----------------------------------------------|
| CONFIDENTIAL PROPERTY OF DANIELS MANUFACTURING CORP. NOT TO BE DISCLOSED TO OTHERS, REPRODUCED OR USED FOR ANY OTHER PURPOSE, EXCEPT AS AUTHORIZED IN WRITING BY DANIELS MANUFACTURING. MUST BE RETURNED TO DANIELS | APP'D. DATE  APP'D. DATE  NOTE:                                                            | ENVELOPE DRAWING POSITIONER WHERE USED: AFMB |
| MANUFACTURING CORP. ON COMPLETION OF ORDER OR OTHER PURPOSE FOR WHICH LENT.                                                                                                                                         | THIS DRAWING IS AN OUTLINE DRAWING OF THE RESPECTIVE DMC PART NUMBER INDICATED. ACTUAL DMC |                                              |
| DO NOT SCALE DRAWING                                                                                                                                                                                                | DADT MIMPED IS DRAWING                                                                     | POSTING DWG. NO. K815S—ENV 2                 |