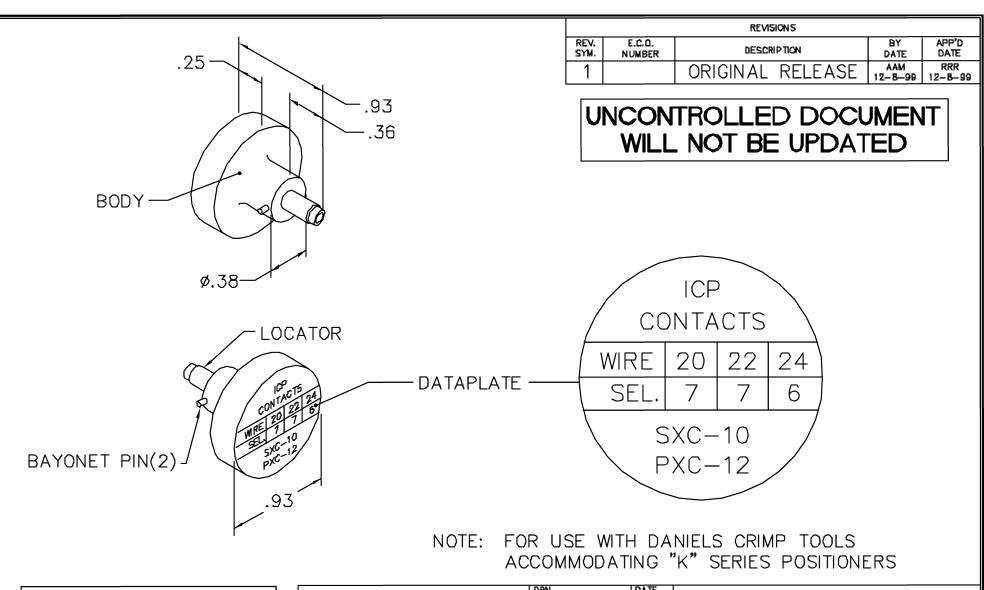

| LOCATOR            |                        |  |  |  |
|--------------------|------------------------|--|--|--|
| HOLE<br>DIMENSIONS | ADDITIONAL<br>FEATURES |  |  |  |
| ø.089<br>▼.452     |                        |  |  |  |