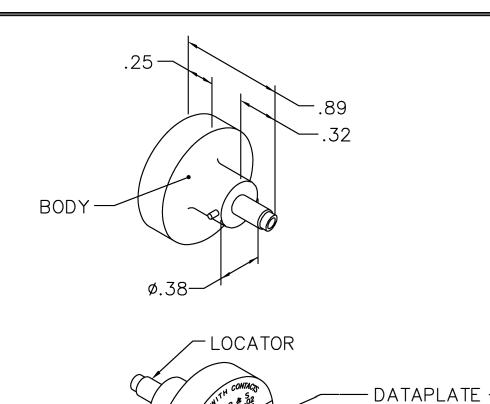

## UNCONTROLLED DOCUMENT WILL NOT BE UPDATED

NOTE: FOR USE WITH DANIELS CRIMP TOOLS ACCOMMODATING "K" SERIES POSITIONERS

| LOCATOR            |                        |  |  |
|--------------------|------------------------|--|--|
| HOLE<br>DIMENSIONS | ADDITIONAL<br>FEATURES |  |  |
| ø.094<br>▼.364     |                        |  |  |

BAYONET PIN(2)