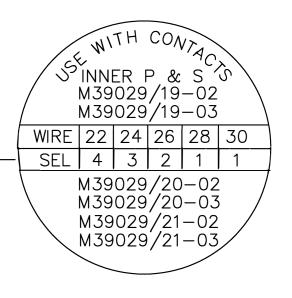

## UNCONTROLLED DOCUMENT WILL NOT BE UPDATED

NOTE: FOR USE WITH DANIELS CRIMP TOOLS ACCOMMODATING "K" SERIES POSITIONERS

| LOCATOR            |                        |  |  |
|--------------------|------------------------|--|--|
| HOLE<br>DIMENSIONS | ADDITIONAL<br>FEATURES |  |  |
| ø.094<br>▼.364     |                        |  |  |