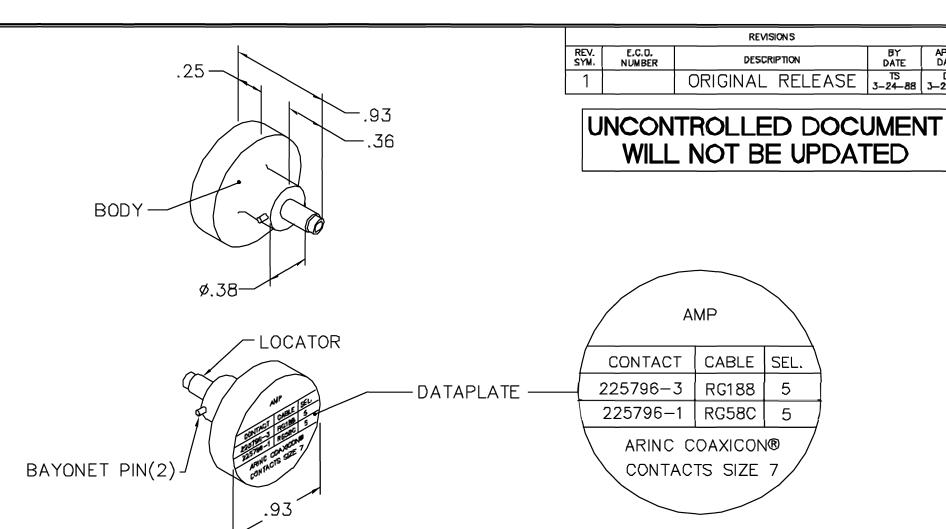

NOTE: FOR USE WITH DANIELS CRIMP TOOLS ACCOMMODATING "K" SERIES POSITIONERS

BY DATE

TS DH 3-24-88 3-24-88

APP'D

DATE

| LOCATOR            |                        |  |  |  |
|--------------------|------------------------|--|--|--|
| HOLE<br>DIMENSIONS | ADDITIONAL<br>FEATURES |  |  |  |
| ø.065<br>▼.363     |                        |  |  |  |