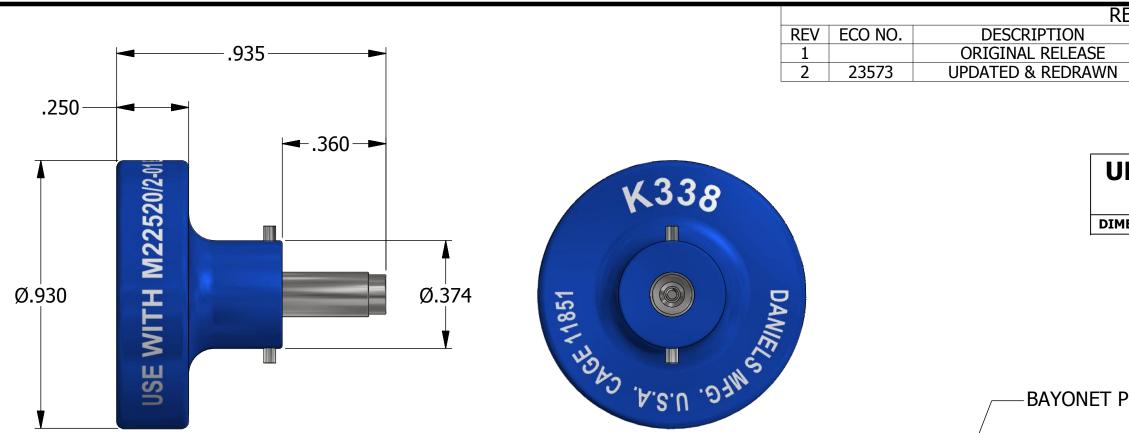

| REV ECO NO.                                                                                                                                                                                                                                                                                                                                                                                                                                                                                                                                                                                                                                                                                                                                                                                                                                                                                                                                                                                                                                                                                                                                                                                                                                                                                                                                                                                                                                                                                                                                                                                                                                                                                                                                                                                                                                                                                                                                                                                                                                                                                    | REVISIONSDESCRIPTIONBY |                                                                                           | DATE       | APP'D BY                     | DATE                    |  |  |
|------------------------------------------------------------------------------------------------------------------------------------------------------------------------------------------------------------------------------------------------------------------------------------------------------------------------------------------------------------------------------------------------------------------------------------------------------------------------------------------------------------------------------------------------------------------------------------------------------------------------------------------------------------------------------------------------------------------------------------------------------------------------------------------------------------------------------------------------------------------------------------------------------------------------------------------------------------------------------------------------------------------------------------------------------------------------------------------------------------------------------------------------------------------------------------------------------------------------------------------------------------------------------------------------------------------------------------------------------------------------------------------------------------------------------------------------------------------------------------------------------------------------------------------------------------------------------------------------------------------------------------------------------------------------------------------------------------------------------------------------------------------------------------------------------------------------------------------------------------------------------------------------------------------------------------------------------------------------------------------------------------------------------------------------------------------------------------------------|------------------------|-------------------------------------------------------------------------------------------|------------|------------------------------|-------------------------|--|--|
|                                                                                                                                                                                                                                                                                                                                                                                                                                                                                                                                                                                                                                                                                                                                                                                                                                                                                                                                                                                                                                                                                                                                                                                                                                                                                                                                                                                                                                                                                                                                                                                                                                                                                                                                                                                                                                                                                                                                                                                                                                                                                                | ORIGINAL RELEA         |                                                                                           | 12/11/1997 | RRR                          | 12/11/1997              |  |  |
| 2 23573                                                                                                                                                                                                                                                                                                                                                                                                                                                                                                                                                                                                                                                                                                                                                                                                                                                                                                                                                                                                                                                                                                                                                                                                                                                                                                                                                                                                                                                                                                                                                                                                                                                                                                                                                                                                                                                                                                                                                                                                                                                                                        | UPDATED & REDR/        |                                                                                           | 6/3/2015   |                              | , ,                     |  |  |
| Image: State of the state |                        |                                                                                           |            |                              |                         |  |  |
|                                                                                                                                                                                                                                                                                                                                                                                                                                                                                                                                                                                                                                                                                                                                                                                                                                                                                                                                                                                                                                                                                                                                                                                                                                                                                                                                                                                                                                                                                                                                                                                                                                                                                                                                                                                                                                                                                                                                                                                                                                                                                                |                        | ITEM PART NO.<br>DRN. DATE<br>A. MOO-YOUNG 12/11/1997                                     |            | DESCRIPTION /                | URING CORP.             |  |  |
|                                                                                                                                                                                                                                                                                                                                                                                                                                                                                                                                                                                                                                                                                                                                                                                                                                                                                                                                                                                                                                                                                                                                                                                                                                                                                                                                                                                                                                                                                                                                                                                                                                                                                                                                                                                                                                                                                                                                                                                                                                                                                                |                        | CHK'D. DATE                                                                               | C.         | RLANDO, FLORIDA<br>AGE 11851 |                         |  |  |
| RESTRICTED & CONFIDENTIAL                                                                                                                                                                                                                                                                                                                                                                                                                                                                                                                                                                                                                                                                                                                                                                                                                                                                                                                                                                                                                                                                                                                                                                                                                                                                                                                                                                                                                                                                                                                                                                                                                                                                                                                                                                                                                                                                                                                                                                                                                                                                      | HEAT TREAT             | NOTE:                                                                                     | POSITION   | NER (M2252                   | 20/2-13)                |  |  |
| CONFIDENTIAL PROPERTY OF DANIELS MANUFACTURING CORP. NOT TO BE DISCLOSED TO<br>OTHERS. REPRODUCTION OR USED FOR ANY OTHER PURPOSE EXCEPT AS AUTHORIZED IN<br>WRITING BY DANIELS MANUFACTURING. MUST BE RETURNED TO DANIELS MANUFACTURING<br>CORP. ON COMPLETION OF ORDER OR PURPOSES FOR WHICH LENT.                                                                                                                                                                                                                                                                                                                                                                                                                                                                                                                                                                                                                                                                                                                                                                                                                                                                                                                                                                                                                                                                                                                                                                                                                                                                                                                                                                                                                                                                                                                                                                                                                                                                                                                                                                                           |                        | N/A THIS DRAWING IS AN OUTLINE DRAWING OF THE RESPECTIVE DMC PART NUMBER WHERE USED: AFM8 |            | ELOPE DRAW                   | ING                     |  |  |
| CREATED FROM AN INVENTOR MODEL.<br>CHANGES MUST BE REFLECTED IN THE 3D PART                                                                                                                                                                                                                                                                                                                                                                                                                                                                                                                                                                                                                                                                                                                                                                                                                                                                                                                                                                                                                                                                                                                                                                                                                                                                                                                                                                                                                                                                                                                                                                                                                                                                                                                                                                                                                                                                                                                                                                                                                    | FINISH N/A             | INDICATED. ACTUAL DMC<br>PART NUMBER IS CAD PART<br>NUMBER WITHOUT<br>THE "-ENV" SUFFIX   | SIZE SCALE | K338-ENV<br>5. NO.           | SHEET<br>1 OF 1<br>REV. |  |  |
| DO NOT SCALE DRAWING                                                                                                                                                                                                                                                                                                                                                                                                                                                                                                                                                                                                                                                                                                                                                                                                                                                                                                                                                                                                                                                                                                                                                                                                                                                                                                                                                                                                                                                                                                                                                                                                                                                                                                                                                                                                                                                                                                                                                                                                                                                                           |                        |                                                                                           | B 3:1      | K338                         | 2                       |  |  |

## **Mouser Electronics**

Authorized Distributor

Click to View Pricing, Inventory, Delivery & Lifecycle Information:

Daniels Manufacturing: M22520/2-13 K338