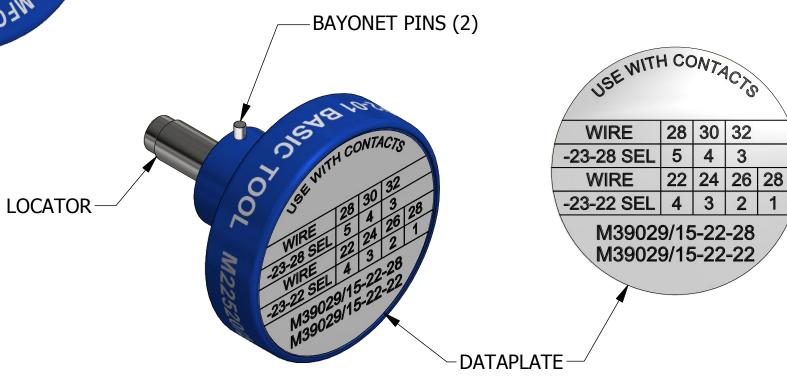

## **UNCONTROLLED DOCUMENT WILL NOT BE UPDATED**

DIMENSIONS IN INCHES - UNLESS OTHERWISE SPECIFIED

4 3

3

2

| LOCATOR            |                     |  |  |  |  |  |  |
|--------------------|---------------------|--|--|--|--|--|--|
| HOLE<br>DIMENSIONS | ADDITIONAL FEATURES |  |  |  |  |  |  |
| Ø.062<br>▼.218     |                     |  |  |  |  |  |  |