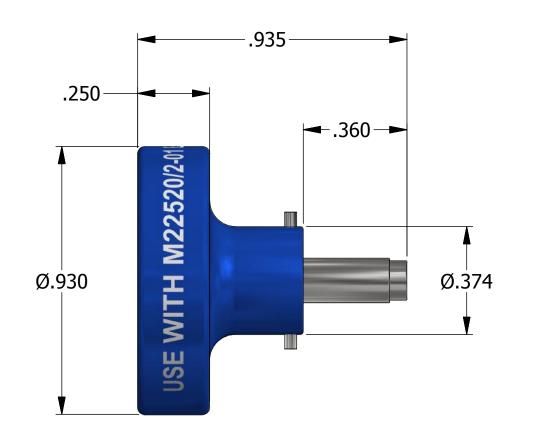

## **UNCONTROLLED DOCUMENT WILL NOT BE UPDATED**

DIMENSIONS IN INCHES - UNLESS OTHERWISE SPECIFIED

4 3

3

2

| LOCATOR            |                     |  |  |  |  |  |  |
|--------------------|---------------------|--|--|--|--|--|--|
| HOLE<br>DIMENSIONS | ADDITIONAL FEATURES |  |  |  |  |  |  |
| Ø.062<br>▼.218     |                     |  |  |  |  |  |  |