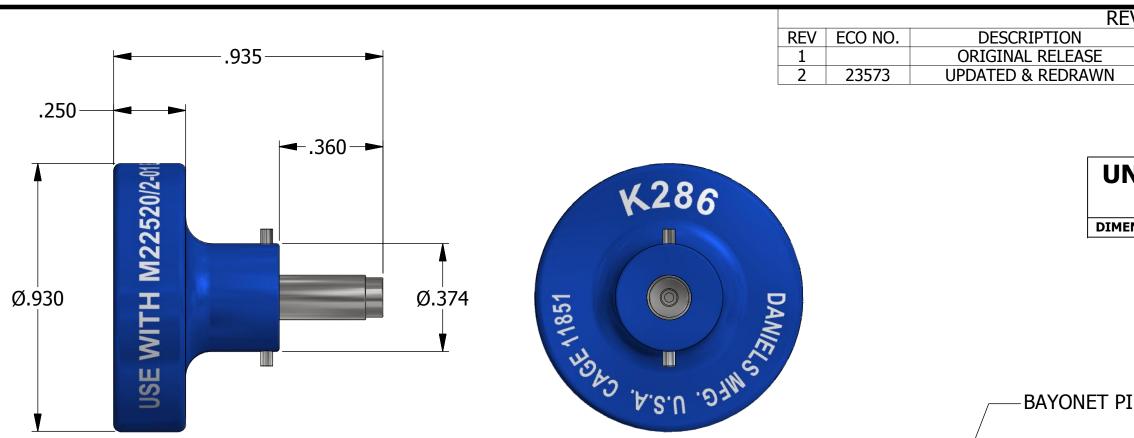

|                                                                                                                                                                                                                                                                                                                                                                                                                                                                                                                                                                                                                                                                                                                                                                                                                                                                                                                                                                                                                                                                                                                                                                                                                                                                                                                                                                                                                                                                                                                                                                                                                                                                                                                                                                                                                                                                                                                                                                                                                                                                                                 | DEVISIONS                                                 |                                                                                                     |                       |                                                                 |                                      |                                                                            |  |  |  |  |
|-------------------------------------------------------------------------------------------------------------------------------------------------------------------------------------------------------------------------------------------------------------------------------------------------------------------------------------------------------------------------------------------------------------------------------------------------------------------------------------------------------------------------------------------------------------------------------------------------------------------------------------------------------------------------------------------------------------------------------------------------------------------------------------------------------------------------------------------------------------------------------------------------------------------------------------------------------------------------------------------------------------------------------------------------------------------------------------------------------------------------------------------------------------------------------------------------------------------------------------------------------------------------------------------------------------------------------------------------------------------------------------------------------------------------------------------------------------------------------------------------------------------------------------------------------------------------------------------------------------------------------------------------------------------------------------------------------------------------------------------------------------------------------------------------------------------------------------------------------------------------------------------------------------------------------------------------------------------------------------------------------------------------------------------------------------------------------------------------|-----------------------------------------------------------|-----------------------------------------------------------------------------------------------------|-----------------------|-----------------------------------------------------------------|--------------------------------------|----------------------------------------------------------------------------|--|--|--|--|
| REV ECO NO.                                                                                                                                                                                                                                                                                                                                                                                                                                                                                                                                                                                                                                                                                                                                                                                                                                                                                                                                                                                                                                                                                                                                                                                                                                                                                                                                                                                                                                                                                                                                                                                                                                                                                                                                                                                                                                                                                                                                                                                                                                                                                     | REVISIONS   REV ECO NO. DESCRIPTION BY DATE APP'D BY DATE |                                                                                                     |                       |                                                                 |                                      |                                                                            |  |  |  |  |
| $\frac{REV}{1}$                                                                                                                                                                                                                                                                                                                                                                                                                                                                                                                                                                                                                                                                                                                                                                                                                                                                                                                                                                                                                                                                                                                                                                                                                                                                                                                                                                                                                                                                                                                                                                                                                                                                                                                                                                                                                                                                                                                                                                                                                                                                                 | ORIGINAL RELEA                                            |                                                                                                     |                       | 7/17/2003                                                       | RRR                                  | 7/17/2003                                                                  |  |  |  |  |
| 2 23573                                                                                                                                                                                                                                                                                                                                                                                                                                                                                                                                                                                                                                                                                                                                                                                                                                                                                                                                                                                                                                                                                                                                                                                                                                                                                                                                                                                                                                                                                                                                                                                                                                                                                                                                                                                                                                                                                                                                                                                                                                                                                         | UPDATED & REDRA                                           |                                                                                                     |                       | 5/11/2015                                                       |                                      | .,_,,_000                                                                  |  |  |  |  |
| Image: Contract of the second seco | O JSVER PA<br>Sel 17401 1<br>SEL N24308/<br>N24308/       | WILI<br>DIMENSIONS I<br>IET PINS (2)                                                                |                       | T BE UF<br>- UNLESS OT<br>USE<br>IN<br>WIRE 17<br>SEL<br>N<br>N | OCUMER<br>PDATED<br>HERWISE SPEC     | IFIED<br>IC<br>S<br>S<br>G<br>RG<br>B/U196/U<br>I<br>I<br>I<br>I<br>A<br>5 |  |  |  |  |
|                                                                                                                                                                                                                                                                                                                                                                                                                                                                                                                                                                                                                                                                                                                                                                                                                                                                                                                                                                                                                                                                                                                                                                                                                                                                                                                                                                                                                                                                                                                                                                                                                                                                                                                                                                                                                                                                                                                                                                                                                                                                                                 | N/A                                                       |                                                                                                     | 17/2003               |                                                                 | DANIELS MANUFACT<br>DRLANDO, FLORIDA | URING CORP.                                                                |  |  |  |  |
|                                                                                                                                                                                                                                                                                                                                                                                                                                                                                                                                                                                                                                                                                                                                                                                                                                                                                                                                                                                                                                                                                                                                                                                                                                                                                                                                                                                                                                                                                                                                                                                                                                                                                                                                                                                                                                                                                                                                                                                                                                                                                                 | · · · · · · · · · · · · · · · · · · ·                     | CHK'D. DA                                                                                           |                       |                                                                 | CAGE 11851                           |                                                                            |  |  |  |  |
| RESTRICTED & CONFIDENTIAL<br>CONFIDENTIAL PROPERTY OF DANIELS MANUFACTURING CORP. NOT TO BE DISCLOSED TO<br>OTHERS. REPRODUCTION OR USED FOR ANY OTHER PURPOSE EXCEPT AS AUTHORIZED IN<br>WRITING BY DANIELS MANUFACTURING. MUST BE RETURNED TO DANIELS MANUFACTURING<br>CORP. ON COMPLETION OF ORDER OR PURPOSES FOR WHICH LENT.                                                                                                                                                                                                                                                                                                                                                                                                                                                                                                                                                                                                                                                                                                                                                                                                                                                                                                                                                                                                                                                                                                                                                                                                                                                                                                                                                                                                                                                                                                                                                                                                                                                                                                                                                               |                                                           | NOTE:<br>THIS DRAWING IS AN OU<br>DRAWING OF THE RESPE                                              | ECTIVE                | POSITIONER (M22520/2-12)<br>ENVELOPE DRAWING                    |                                      |                                                                            |  |  |  |  |
| CORP. ON COMPLETION OF ORDER OR PORPOSES FOR WHICH LENT.                                                                                                                                                                                                                                                                                                                                                                                                                                                                                                                                                                                                                                                                                                                                                                                                                                                                                                                                                                                                                                                                                                                                                                                                                                                                                                                                                                                                                                                                                                                                                                                                                                                                                                                                                                                                                                                                                                                                                                                                                                        |                                                           | DMC PART NUMBER                                                                                     |                       |                                                                 |                                      |                                                                            |  |  |  |  |
| CREATED FROM AN INVENTOR MODEL.<br>CHANGES MUST BE REFLECTED IN THE 3D PART                                                                                                                                                                                                                                                                                                                                                                                                                                                                                                                                                                                                                                                                                                                                                                                                                                                                                                                                                                                                                                                                                                                                                                                                                                                                                                                                                                                                                                                                                                                                                                                                                                                                                                                                                                                                                                                                                                                                                                                                                     | FINISH N/A                                                | DMC PART NUMBEI<br>INDICATED. ACTUAL I<br>PART NUMBER IS CAD<br>NUMBER WITHOUT<br>THE "-ENV" SUFFI) | DMC<br>PART SIZE<br>T | SCALE                                                           | K286-ENV                             | SHEET<br>1 OF 1<br>REV.                                                    |  |  |  |  |