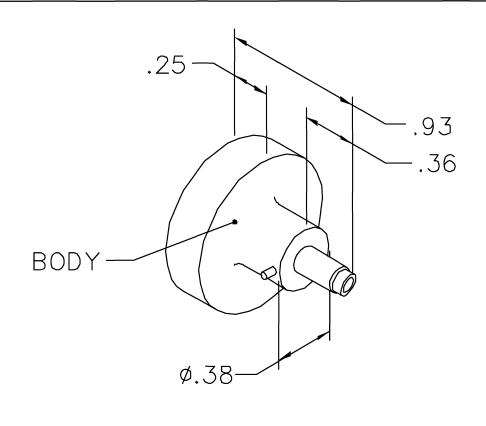

LOCATOR

.93

|              |                  | REVIS       |         |                 |                 |
|--------------|------------------|-------------|---------|-----------------|-----------------|
| REV.<br>SYM. | E.C.O.<br>NUMBER | DESCRIPTION |         | BY<br>DATE      | APP'D<br>DATE   |
| 1            |                  | ORIGINAL    | RELEASE | LME<br>11-17-86 | DJR<br>11-17-86 |

## UNCONTROLLED DOCUMENT WILL NOT BE UPDATED

NOTE: FOR USE WITH DANIELS CRIMP TOOLS ACCOMMODATING "K" SERIES POSITIONERS

| LOCA              | ATOR       |
|-------------------|------------|
| HOLE              | ADDITIONAL |
| DIMENSIONS        | FEATURES   |
| ø.052             | ∟」ø.062    |
| <i>▼.</i> 58 MIN. | ▼.102      |

BAYONET PIN(2)