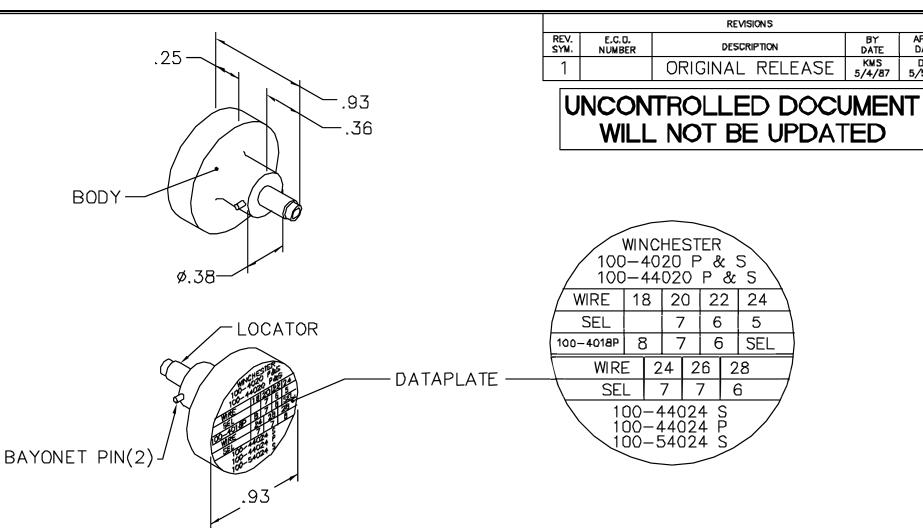

NOTE: FOR USE WITH DANIELS CRIMP TOOLS ACCOMMODATING "K" SERIES POSITIONERS

BY DATE

KMS 5/4/87

APP'D

DATE

DLC 5/5/87

| LOCATOR    |               |  |  |  |
|------------|---------------|--|--|--|
| HOLE       | ADDITIONAL    |  |  |  |
| DIMENSIONS | FEATURES      |  |  |  |
| ø.038      | ∟⊥ø.076       |  |  |  |
| ▼.387      | <i>⊽.</i> 371 |  |  |  |

| RESTRICTED & CONFIDENTIAL                                                                      | DRN.<br>KMS | DATE<br>5/4/87<br>DATE |                     | DANIELS MANUFACTU<br>ORLANDO, FLORIDA | RING CORP. |
|------------------------------------------------------------------------------------------------|-------------|------------------------|---------------------|---------------------------------------|------------|
|                                                                                                | DHC         | 5/5/87                 |                     | CAGE 11851                            |            |
| CONFIDENTIAL PROPERTY OF DANIELS MANUFACTURING CORP. NOT TO BE DISCLOSED TO OTHERS, REPRODUCED | APP"D.      | DÀTÉ                   | TITLE               | POSITIONER                            |            |
| OR USED FOR ANY OTHER PURPOSE,<br>EXCEPT AS AUTHORIZED IN WRITING                              | APP"D.      | DATE                   | Е                   | NVELOPE DRA                           | WING       |
| BY DANIELS MANUFACTURING, MUST BE RETURNED TO DANIELS                                          |             |                        | WHERE USED: AFM8    |                                       |            |
| MANUFACTURING CORP. ON COMPLETION OF ORDER OR OTHER PURPOSE FOR WHICH LENT.                    |             |                        | SIZE SCALE<br>A NTS | K221-ENV                              | SHEET OF 1 |
| DO NOT SCALE DRAWING                                                                           |             |                        | POSTING             | DWG. NO.<br>K221—ENV                  | REV.       |