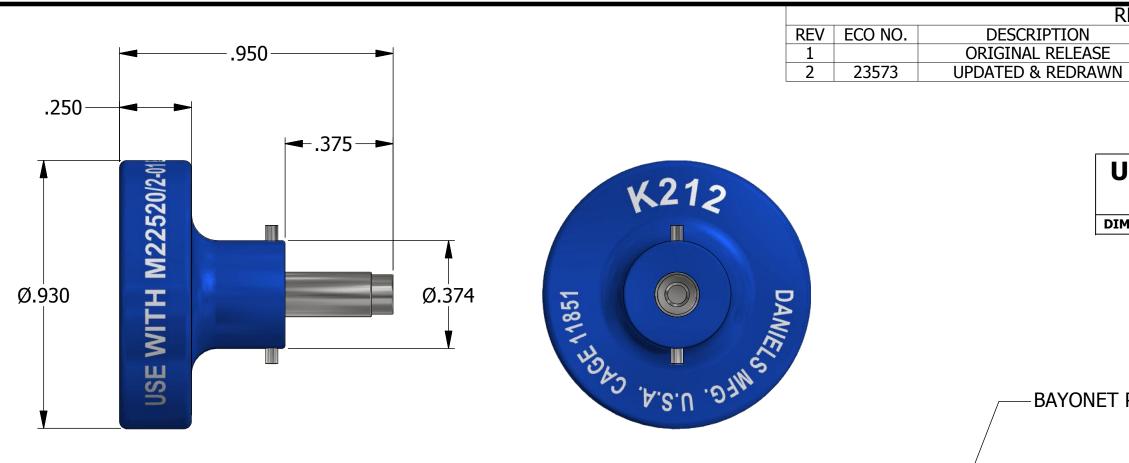

| REV                                                                                                                                                                                                                                                                                                                                                                                                                                                                                                                                                                                                                                                                                                                                                                                                                                                                                                                                                                                                                                                                                                                                                                                                                                                                                                                                                                                                                                                                                                                                                                                                                                                                                                                                                                                                                                                                                                                                                                                                                                                                                             | ECO NO.                       |                       |                                                                  | BY                          | DATE                          | APP'D BY                             | DATE            |  |  |
|-------------------------------------------------------------------------------------------------------------------------------------------------------------------------------------------------------------------------------------------------------------------------------------------------------------------------------------------------------------------------------------------------------------------------------------------------------------------------------------------------------------------------------------------------------------------------------------------------------------------------------------------------------------------------------------------------------------------------------------------------------------------------------------------------------------------------------------------------------------------------------------------------------------------------------------------------------------------------------------------------------------------------------------------------------------------------------------------------------------------------------------------------------------------------------------------------------------------------------------------------------------------------------------------------------------------------------------------------------------------------------------------------------------------------------------------------------------------------------------------------------------------------------------------------------------------------------------------------------------------------------------------------------------------------------------------------------------------------------------------------------------------------------------------------------------------------------------------------------------------------------------------------------------------------------------------------------------------------------------------------------------------------------------------------------------------------------------------------|-------------------------------|-----------------------|------------------------------------------------------------------|-----------------------------|-------------------------------|--------------------------------------|-----------------|--|--|
|                                                                                                                                                                                                                                                                                                                                                                                                                                                                                                                                                                                                                                                                                                                                                                                                                                                                                                                                                                                                                                                                                                                                                                                                                                                                                                                                                                                                                                                                                                                                                                                                                                                                                                                                                                                                                                                                                                                                                                                                                                                                                                 | 22522                         |                       |                                                                  |                             | 5/4/2003                      |                                      | 5/4/2003        |  |  |
| 2                                                                                                                                                                                                                                                                                                                                                                                                                                                                                                                                                                                                                                                                                                                                                                                                                                                                                                                                                                                                                                                                                                                                                                                                                                                                                                                                                                                                                                                                                                                                                                                                                                                                                                                                                                                                                                                                                                                                                                                                                                                                                               | 23573                         | UPDATED & REDRA       | 4VVIN                                                            | TonyD                       | 6/21/201                      | <b>)</b>                             |                 |  |  |
| Image: Constraint of the second se |                               | O SEL 102159<br>(ARMY | WI<br>DIMENSION                                                  | LL NO                       | OT BE U                       |                                      | IFIED           |  |  |
|                                                                                                                                                                                                                                                                                                                                                                                                                                                                                                                                                                                                                                                                                                                                                                                                                                                                                                                                                                                                                                                                                                                                                                                                                                                                                                                                                                                                                                                                                                                                                                                                                                                                                                                                                                                                                                                                                                                                                                                                                                                                                                 |                               | N/A                   | DRN.<br>A. MOO-YOUNG<br>CHK'D.                                   | DATE<br>7/1/1997<br>DATE    |                               | DANIELS MANUFACT<br>ORLANDO, FLORIDA | URING CORP.     |  |  |
| RESTRICTED & CONFIDENTIAL                                                                                                                                                                                                                                                                                                                                                                                                                                                                                                                                                                                                                                                                                                                                                                                                                                                                                                                                                                                                                                                                                                                                                                                                                                                                                                                                                                                                                                                                                                                                                                                                                                                                                                                                                                                                                                                                                                                                                                                                                                                                       |                               | HEAT TREAT            |                                                                  |                             | TITLE                         | CAGE 11851                           | <u> </u>        |  |  |
| CONFIDENTIAL PROPERTY OF DANIELS MANUFACTURING CORP. NOT                                                                                                                                                                                                                                                                                                                                                                                                                                                                                                                                                                                                                                                                                                                                                                                                                                                                                                                                                                                                                                                                                                                                                                                                                                                                                                                                                                                                                                                                                                                                                                                                                                                                                                                                                                                                                                                                                                                                                                                                                                        | TO BE DISCLOSED TO            |                       | NOTE:<br>THIS DRAWING IS AN OUTLINE<br>DRAWING OF THE RESPECTIVE |                             | M22520/2-22                   |                                      |                 |  |  |
| OTHERS. REPRODUCTION OR USED FOR ANY OTHER PURPOSE EXCEP<br>WRITING BY DANIELS MANUFACTURING. MUST BE RETURNED TO DAN                                                                                                                                                                                                                                                                                                                                                                                                                                                                                                                                                                                                                                                                                                                                                                                                                                                                                                                                                                                                                                                                                                                                                                                                                                                                                                                                                                                                                                                                                                                                                                                                                                                                                                                                                                                                                                                                                                                                                                           | T AS AUTHORIZED IN            |                       |                                                                  |                             |                               |                                      |                 |  |  |
|                                                                                                                                                                                                                                                                                                                                                                                                                                                                                                                                                                                                                                                                                                                                                                                                                                                                                                                                                                                                                                                                                                                                                                                                                                                                                                                                                                                                                                                                                                                                                                                                                                                                                                                                                                                                                                                                                                                                                                                                                                                                                                 |                               |                       | DRAWING OF THE R                                                 |                             |                               | ENVELOPE DRA                         |                 |  |  |
| CORP. ON COMPLETION OF ORDER OR PURPOSES FOR WH                                                                                                                                                                                                                                                                                                                                                                                                                                                                                                                                                                                                                                                                                                                                                                                                                                                                                                                                                                                                                                                                                                                                                                                                                                                                                                                                                                                                                                                                                                                                                                                                                                                                                                                                                                                                                                                                                                                                                                                                                                                 |                               |                       | DMC PART NU                                                      | MBER \                      | WHERE USED: AFM8              |                                      | WING            |  |  |
| CORP. ON COMPLETION OF ORDER OR PURPOSES FOR WH                                                                                                                                                                                                                                                                                                                                                                                                                                                                                                                                                                                                                                                                                                                                                                                                                                                                                                                                                                                                                                                                                                                                                                                                                                                                                                                                                                                                                                                                                                                                                                                                                                                                                                                                                                                                                                                                                                                                                                                                                                                 | ICH LENT.                     | FINISH                | INDICATED. ACTU                                                  | JAL DMC 占                   | WHERE USED: AFM8   SIZE SCALE | CAD P/N                              | SHEET           |  |  |
| CORP. ON COMPLETION OF ORDER OR PURPOSES FOR WH                                                                                                                                                                                                                                                                                                                                                                                                                                                                                                                                                                                                                                                                                                                                                                                                                                                                                                                                                                                                                                                                                                                                                                                                                                                                                                                                                                                                                                                                                                                                                                                                                                                                                                                                                                                                                                                                                                                                                                                                                                                 | ICH LENT.                     | FINISH                | INDICATED. ACTU<br>PART NUMBER IS C<br>NUMBER WITH               | Jal DMC<br>Cad Part<br>Hout | SIZE SCALE                    | cad p/n<br>K212-ENV                  | SHEET<br>1 OF 1 |  |  |
| CORP. ON COMPLETION OF ORDER OR PURPOSES FOR WH                                                                                                                                                                                                                                                                                                                                                                                                                                                                                                                                                                                                                                                                                                                                                                                                                                                                                                                                                                                                                                                                                                                                                                                                                                                                                                                                                                                                                                                                                                                                                                                                                                                                                                                                                                                                                                                                                                                                                                                                                                                 | ICH LENT.<br>DDEL.<br>3D PART |                       | INDICATED. ACTU<br>PART NUMBER IS C                              | Jal DMC<br>Cad Part<br>Hout | WHERE USED: AFI'IO            | CAD P/N                              | SHEET           |  |  |

## **Mouser Electronics**

Authorized Distributor

Click to View Pricing, Inventory, Delivery & Lifecycle Information:

Daniels Manufacturing: M22520/2-22 K212