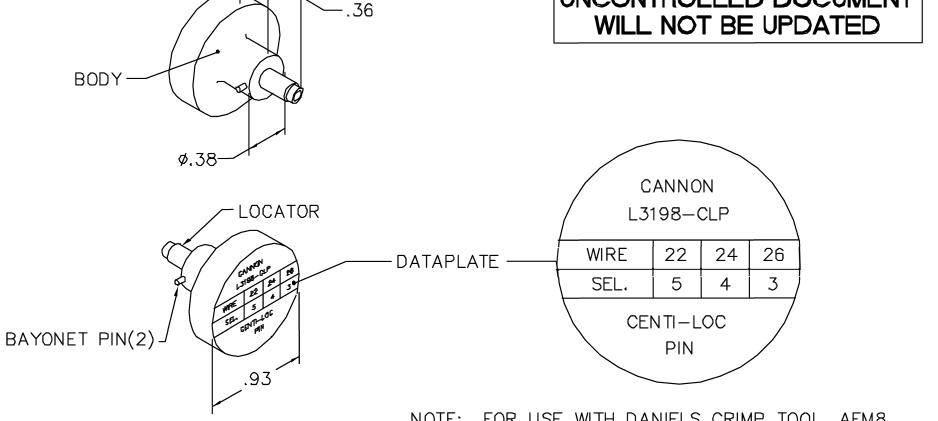

.93

.25

NOTE: FOR USE WITH DANIELS CRIMP TOOL, AFM8.

|  | LOCATOR            |                        | RESTRICTED & CONFIDENTIAL                                                                                                                                                                                                                                                                                                  | DUNG CAO |    | DATE<br>9-18-95<br>DATE                                                   | DANIELS MANUFACTURING COR<br>ORLANDO, FLORIDA |                             | G CORP.   |
|--|--------------------|------------------------|----------------------------------------------------------------------------------------------------------------------------------------------------------------------------------------------------------------------------------------------------------------------------------------------------------------------------|----------|----|---------------------------------------------------------------------------|-----------------------------------------------|-----------------------------|-----------|
|  | HOLE<br>DIMENSIONS | ADDITIONAL<br>FEATURES | CONFIDENTIAL PROPERTY OF DANIELS<br>MANUFACTURING CORP. NOT TO BE<br>DISCLOSED TO OTHERS, REPRODUCED<br>OR USED FOR ANY OTHER PURPOSE,<br>EXCEPT AS AUTHORIZED IN WRITING<br>BY DANIELS MANUFACTURING.<br>MUST BE RETURNED TO DANIELS<br>MANUFACTURING CORP. ON COMPLETION<br>OF ORDER DR OTHER PURPOSE FOR<br>WHICH LENT. | APP'D.   | DD | 9-18-95<br>DATE                                                           | ENVELOPE DRAWING                              |                             |           |
|  | Ø.041<br>↓.320     | ∟ Ø.059<br>▼.305       |                                                                                                                                                                                                                                                                                                                            |          |    | NITE POSITIONE<br>WHERE USED: AFM8<br>SIZE SCALE CAD P/N<br>A NTS K154-EN |                                               |                             | SHEET OF  |
|  |                    |                        | DO NOT SCALE DRAWING                                                                                                                                                                                                                                                                                                       |          |    |                                                                           | POSTING                                       | <sup>₽</sup> ∕Ν<br>K154−ENV | rev.<br>2 |