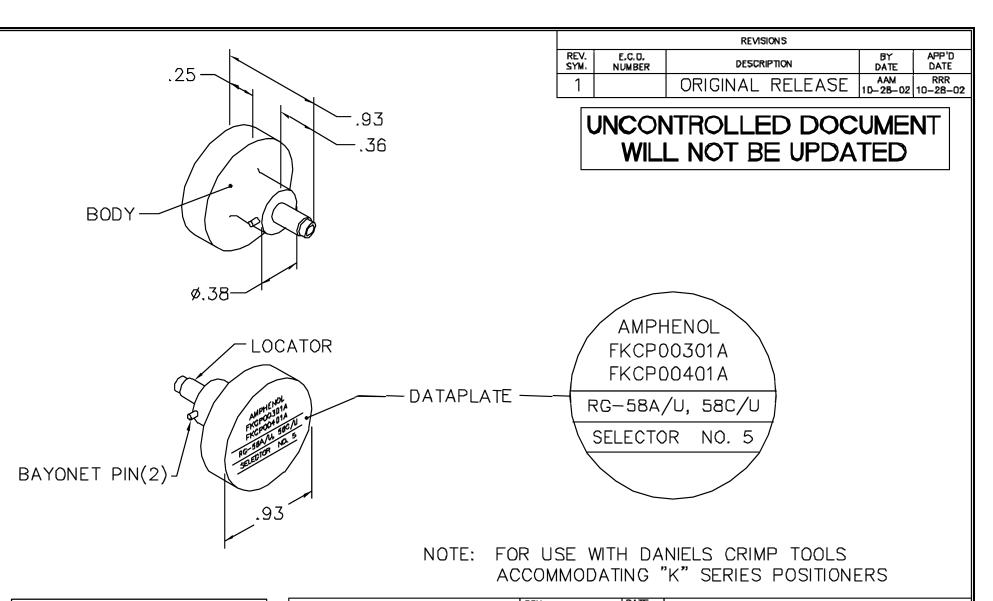

| LOCATOR    |            |  |  |  |
|------------|------------|--|--|--|
| HOLE       | ADDITIONAL |  |  |  |
| DIMENSIONS | FEATURES   |  |  |  |
| ø.047      | ∟⊥ø.059    |  |  |  |
| ▼.58 MIN.  | ⊽.056      |  |  |  |