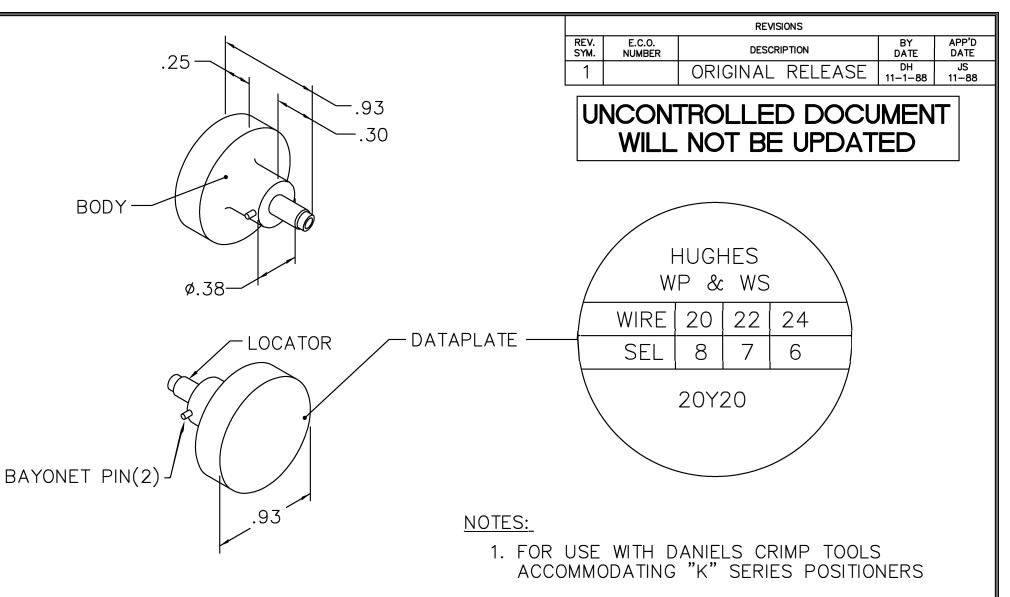

| LOCATOR    |            |  |
|------------|------------|--|
| HOLE       | ADDITIONAL |  |
| DIMENSIONS | FEATURES   |  |
| ø.062      | LJ ø.109   |  |
|            |            |  |

| ١ | RESTRICTED & CONFIDENTIAL                                                                                                        | DH   11-1-88                                                    |                                   |
|---|----------------------------------------------------------------------------------------------------------------------------------|-----------------------------------------------------------------|-----------------------------------|
|   |                                                                                                                                  | CHK'D. DATE 11-1-88                                             | 040F 110F1                        |
|   | CONFIDENTIAL PROPERTY OF DANIELS  MANUFACTURING CORP. NOT TO BE  DISCLOSED TO OTHERS, REPRODUCED  OR USED FOR ANY OTHER PURPOSE. | APP'D. DATE 11–1–88 APP'D. DATE                                 | ENVELOPE DRAWING                  |
|   | EXCEPT AS AUTHORIZED IN WRITING<br>BY DANIELS MANUFACTURING.<br>MUST BE RETURNED TO DANIELS                                      | NOTE:                                                           | POSITIONER where used: afm8       |
|   | MANUFACTURING CORP. ON COMPLETION OF ORDER OR OTHER PURPOSE FOR WHICH LENT.                                                      | DRAWING OF THE RESPECTIVE DMC PART NUMBER INDICATED. ACTUAL DMC | SIZE SCALE CAD P/N SHEET OF 1 1 1 |
|   | DO NOT SCALE DRAWING                                                                                                             | PART NUMBER IS DRAWING<br>NUMBER WITHOUT<br>THE "-ENV" SUFFIX.  | POSTING DWG. NO. REV. 1           |