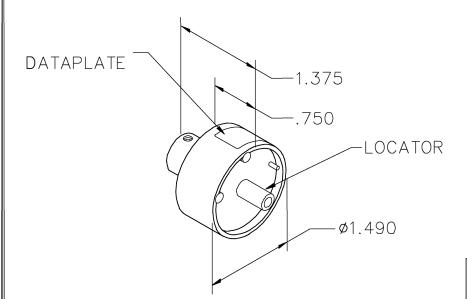

## DATAPLATE

| LOCATOR    |            |  |  |
|------------|------------|--|--|
| HOLE       | ADDITIONAL |  |  |
| DIMENSIONS | FEATURES   |  |  |
| ø.118      | ∟⊥ ø.152   |  |  |
|            | ⊽.121      |  |  |

DANIELS MANUFACTURING CORP. ORLANDO, FLORIDA CAGE 11851

TITLE

ENVELOPE DRAWING SINGLE POSITION HEAD