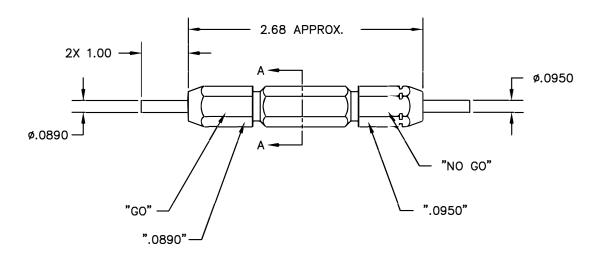

SECTION A-A

UNCONTROLLED DOCUMENT WILL NOT BE UPDATED

| Γ | RESTRICTED & CONFIDENTIAL                                                                                                                                                                                                                                                                        | MATERIAL   | ITEM                                                                                                                        | PAR            | T NO.                                         |               | QTY.         | DESCRIPTION/REMARKS                                           |
|---|--------------------------------------------------------------------------------------------------------------------------------------------------------------------------------------------------------------------------------------------------------------------------------------------------|------------|-----------------------------------------------------------------------------------------------------------------------------|----------------|-----------------------------------------------|---------------|--------------|---------------------------------------------------------------|
|   | CONFIDENTIAL PROPERTY OF DANIELS MANUFACTURING CORP. NOT TO BE DISCLOSED TO OTHERS, REPRODUCED OR USED FOR ANY OTHER PURPOSE, EXCEPT AS AUTHORIZED IN WRITING BY DANIELS MANUFACTURING. MUST BE RETURNED TO DANIELS MANUFACTURING CORP. ON COMPLETION OF ORDER OR OTHER PURPOSE FOR WHICH LEDIT. |            | DRN.<br>CHK'D.                                                                                                              | . JOYCE<br>RRR | DATE<br>3/9/99<br>DATE<br>3/9/99              | D             |              | DANIELS MANUFACTURING CORP.<br>ORLANDO, FLORIDA<br>CAGE 11851 |
|   |                                                                                                                                                                                                                                                                                                  | HEAT TREAT | APP'D.                                                                                                                      | NOTE:          | DATE                                          | TITLE         |              | GO/NO-GO GAGE<br>ENVELOPE DRAWING                             |
| - | DO NOT SCALE DRAWING                                                                                                                                                                                                                                                                             | FINISH     | THIS DRAWING IS AI<br>DRAWING OF THE R<br>DMC PART NUI<br>INDICATED. ACTU<br>PART NUMBER IS<br>NUMBER WITH<br>THE "-ENV" SI |                | ISPECTIVE<br>IBER<br>AL DMC<br>IRAWING<br>IUT | SIZE B POSTIN | SCALE<br>NTS |                                                               |