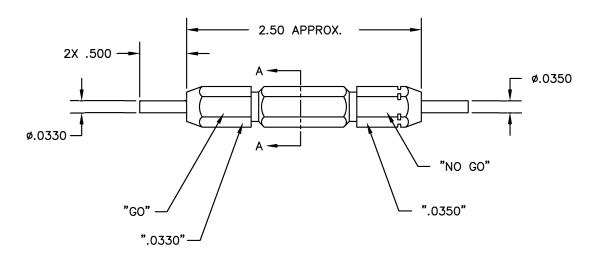

UNCONTROLLED DOCUMENT WILL NOT BE UPDATED

| REST                    | RICTED & CONFIDENTIAL                                                                                                                               | MATERIAL   | ITEM                                 | PART NO.                                                                                              |                                       |         | QTY.                   | DESCRIPTION/REMARKS                          |   | ;            |
|-------------------------|-----------------------------------------------------------------------------------------------------------------------------------------------------|------------|--------------------------------------|-------------------------------------------------------------------------------------------------------|---------------------------------------|---------|------------------------|----------------------------------------------|---|--------------|
| MANU<br>DISCLO<br>OR US | DENTIAL PROPERTY OF DANIELS FACTURING CORP. NOT TO BE DISED TO OTHERS, REPRODUCED SED FOR ANY OTHER PURPOSE,                                        |            | DRN.<br>J<br>CHK'D.                  | . JOYCE<br>RRR                                                                                        | DATE<br>5/22/07<br>DATE<br>5/22/07    | P       |                        | DANIELS MANUF<br>ORLANDO, FLOR<br>CAGE 11851 |   | ORP.         |
| BY<br>MUST<br>MANUFA    | PT AS AUTHORIZED IN WRITING  'DANIELS MANUFACTURING,  F BE RETURNED TO DANIELS  CTURING CORP. ON COMPLETION  RDER OR OTHER PURPOSE FOR  WHICH LENT. | HEAT TREAT | APP'D. DATE  APP'D. DATE  NOTE:      |                                                                                                       | TITLE                                 | - 11000 | GO/NO-GO<br>ENVELOPE D |                                              | ; |              |
| DO NO                   | OT SCALE DRAWING                                                                                                                                    |            | DRAWING<br>DM<br>INDIC/<br>PART<br>N | RAWING IS AN<br>G OF THE RE<br>IC PART NUM<br>ATED. ACTU<br>NUMBER IS I<br>UMBER WITHO<br>E "—ENV" SU | ESPECTIVE  MBER  AL DMC  DRAWING  DUT |         | SCALE<br>NTS           |                                              |   | OF 1<br>REV. |